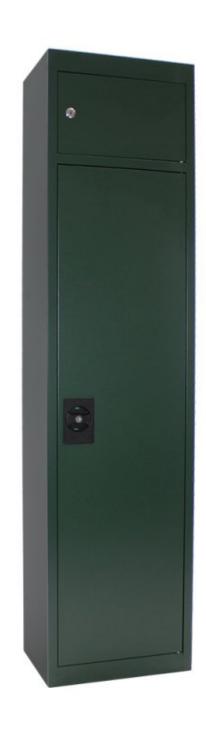

| Outer dimension (HxWxD)   | 1,500 mm x 370 mm x 265 mm |
|---------------------------|----------------------------|
| Outer Dimension Extension | 15mm                       |
| Inner dimension (HxWxD)   | 1,245 mm x 365 mm x 240 mm |
| Weight                    | 15 kg                      |
| Volume                    | 109 L                      |
| Color                     | Green                      |
| Lock Type                 | Cylinder lock              |