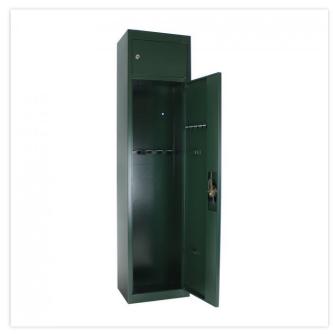

| EQUIPMENT                 |                         |
|---------------------------|-------------------------|
| Number Weapons            | 5                       |
| Interior safe as standard | ja                      |
| Door opening angle        | max. 90 ° opening angle |

| SECURITY FEATURES             |             |  |
|-------------------------------|-------------|--|
| Floor drillings               | Yes,drilled |  |
| Number of floor drillings     | 2           |  |
| Back Wall Drilling            | Yes,drilled |  |
| Number of drillings back wall | 2           |  |
| Fixing kit included           | Yes         |  |