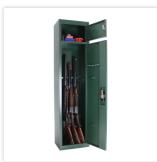

| EQUIPMENT                 |                         |
|---------------------------|-------------------------|
| Number Weapons            | 5                       |
| Interior safe as standard | ja                      |
| Door opening angle        | max. 90 ° opening angle |