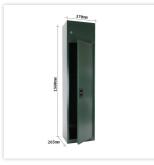

| Outer dimension (HxWxD)   | 1,500 mm x 370 mm x 265 mm |
|---------------------------|----------------------------|
| Outer Dimension Extension | 15mm                       |
| Inner dimension (HxWxD)   | 1,245 mm x 365 mm x 240 mm |
| Weight                    | 15 kg                      |
| Volume                    | 109 L                      |
| Color                     | Green                      |
| Lock Type                 | Cylinder lock              |