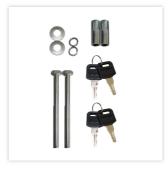

| SECURITY FEATURES             |             |  |
|-------------------------------|-------------|--|
| Floor drillings               | Yes,drilled |  |
| Number of floor drillings     | 2           |  |
| Back Wall Drilling            | Yes,drilled |  |
| Number of drillings back wall | 2           |  |
| Fixing kit included           | Yes         |  |