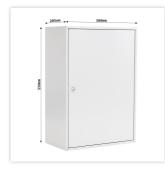

| Outer dimension (HxWxD) | 550 mm x 380 mm x 205 mm |
|-------------------------|--------------------------|
| Inner dimension (HxWxD) | 0 mm x 0 mm x 0 mm       |
| Weight                  | 13 kg                    |
| Volume                  | 42.9 L                   |
| Color                   | Light gray               |
| Lock Type               | Cylinder lock            |

| EQUIPMENT          |                         |
|--------------------|-------------------------|
| Door opening angle | max. 90 ° opening angle |

| SECURITY FEATURES             |             |
|-------------------------------|-------------|
| Back Wall Drilling            | Yes,drilled |
| Number of drillings back wall | 4           |
| Fixing kit included           | Yes         |