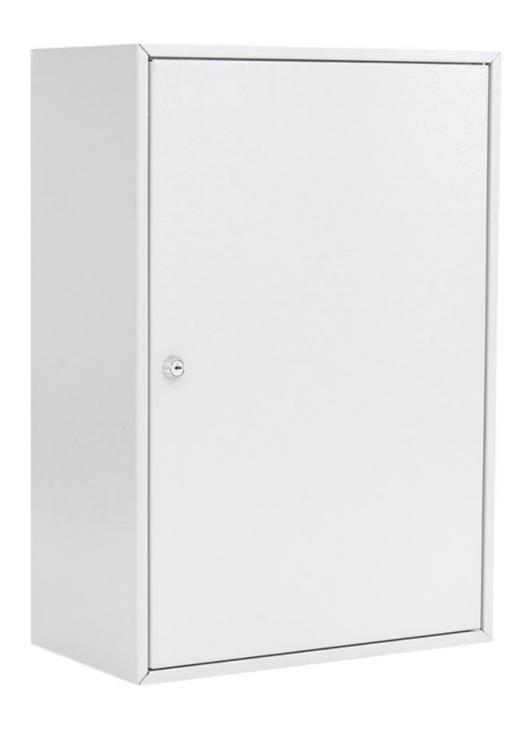

## S250 SCHLUESSELSCHRAN

S00335

| S250 SCHLUESSELSCHRANK |                |
|------------------------|----------------|
| Manufacturer           | Rottner Tresor |
| Article number         | S00335         |
| EAN                    | 9006072214414  |
| Product series         | S              |

| Outer dimension (HxWxD) | 550 mm x 380 mm x 205 mm |
|-------------------------|--------------------------|
| Inner dimension (HxWxD) | 0 mm x 0 mm x 0 mm       |
| Weight                  | 13 kg                    |
| Volume                  | 42.9 L                   |
| Color                   | Light gray               |
| Lock Type               | Cylinder lock            |