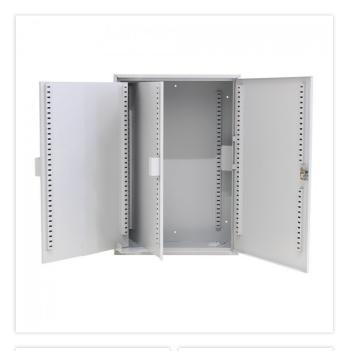

| EQUIPMENT          |                         |
|--------------------|-------------------------|
| Door opening angle | max. 90 ° opening angle |

| SECURITY FEATURES             |             |
|-------------------------------|-------------|
| Back Wall Drilling            | Yes,drilled |
| Number of drillings back wall | 4           |
| Fixing kit included           | Yes         |