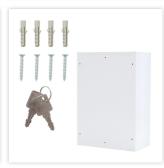

| EQUIPMENT          |                         |
|--------------------|-------------------------|
| Door opening angle | max. 90 ° opening angle |

| SECURITY FEATURES             |             |
|-------------------------------|-------------|
| Back Wall Drilling            | Yes,drilled |
| Number of drillings back wall | 4           |
| Fixing kit included           | Yes         |