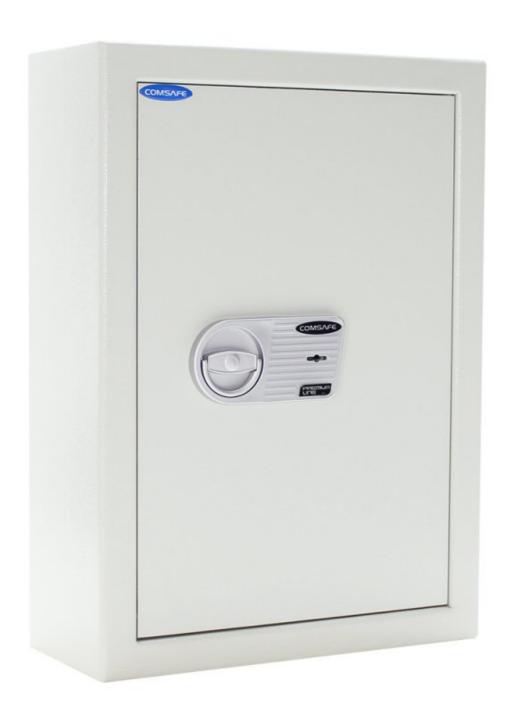

| Outer dimension (HxWxD)   | 635 mm x 460 mm x 220 mm   |
|---------------------------|----------------------------|
| Outer Dimension Extension | 15mm                       |
| Handle                    | Hinged handle              |
| Inner dimension (HxWxD)   | 625 mm x 450 mm x 195 mm   |
| Weight                    | 36 kg                      |
| Volume                    | 55 L                       |
| Color                     | Light gray RAL 7035        |
| Lock Type                 | Double lock (incl. 2 keys) |
|                           |                            |

| EQUIPMENT          |                         |
|--------------------|-------------------------|
| Door opening angle | max. 90 ° opening angle |

| SECURITY FEATURES             |             |
|-------------------------------|-------------|
| Number of bolts               | 4           |
| Back Wall Drilling            | Yes,drilled |
| Number of drillings back wall | 4           |
| Fixing kit included           | Yes         |