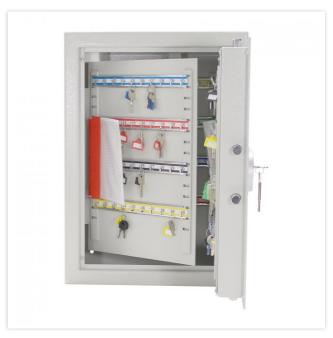

| EQUIPMENT          |                         |
|--------------------|-------------------------|
| Door opening angle | max. 90 ° opening angle |

| SECURITY FEATURES             |             |
|-------------------------------|-------------|
| Number of bolts               | 4           |
| Back Wall Drilling            | Yes,drilled |
| Number of drillings back wall | 4           |
| Fixing kit included           | Yes         |