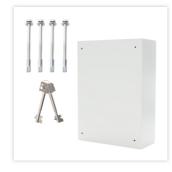

## ST150\_PREMIUM

S00338

| ST150_PREMIUM  |                |  |
|----------------|----------------|--|
| Manufacturer   | Rottner Tresor |  |
| Article number | S00338         |  |
| EAN            | 9006072214445  |  |
| Product series | ST Premium     |  |

| Outer dimension (HxWxD)   | 635 mm x 460 mm x 220 mm   |
|---------------------------|----------------------------|
| Outer Dimension Extension | 15mm                       |
| Handle                    | Hinged handle              |
| Inner dimension (HxWxD)   | 625 mm x 450 mm x 195 mm   |
| Weight                    | 36 kg                      |
| Volume                    | 55 L                       |
| Color                     | Light gray RAL 7035        |
| Lock Type                 | Double lock (incl. 2 keys) |
|                           |                            |

| EQUIPMENT          |                         |
|--------------------|-------------------------|
| Door opening angle | max. 90 ° opening angle |

| SECURITY FEATURES             |             |
|-------------------------------|-------------|
| Number of bolts               | 4           |
| Back Wall Drilling            | Yes,drilled |
| Number of drillings back wall | 4           |
| Fixing kit included           | Yes         |