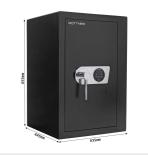

| Outer dimension (HxWxD)   | 655 mm x 435 mm x 445 mm |
|---------------------------|--------------------------|
| Outer Dimension Extension | 60mm                     |
| Handle                    | Hand handle              |
| Inner dimension (HxWxD)   | 585 mm x 370 mm x 355 mm |
| Weight                    | 83 kg                    |
| Volume                    | 77 L                     |
| Color                     | Black                    |
| Lock Type                 | Electronic lock          |