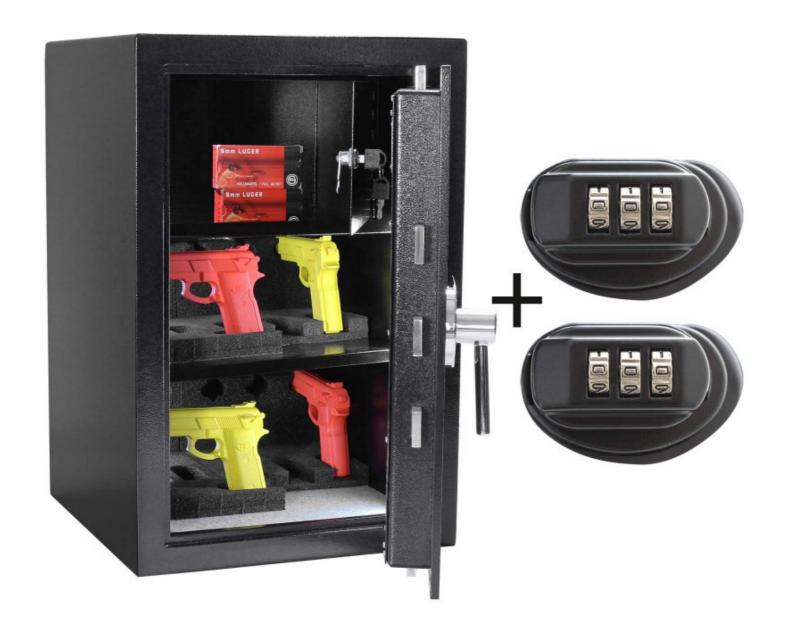

| EQUIPMENT                 |                         |  |
|---------------------------|-------------------------|--|
| Number of shelves         | 2                       |  |
| Adjustable shelf          | Yes                     |  |
| Interior safe as standard | Yes                     |  |
| Number of folders         | 3                       |  |
| Door opening angle        | max. 90 ° opening angle |  |

| SECURITY FEATURES             |                                  |
|-------------------------------|----------------------------------|
| Number of bolts               | 5                                |
| Floor drillings               | Yes,drilled                      |
| Number of floor drillings     | 2                                |
| Back Wall Drilling            | Drill-hole prepared, not drilled |
| Number of drillings back wall | 2                                |
| Fixing kit included           | Yes                              |