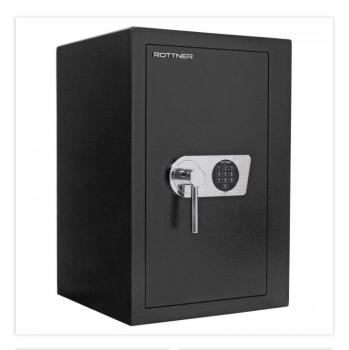

| Outer dimension (HxWxD)   | 655 mm x 435 mm x 445 mm |
|---------------------------|--------------------------|
| Outer Dimension Extension | 60mm                     |
| Handle                    | Hand handle              |
| Inner dimension (HxWxD)   | 585 mm x 370 mm x 355 mm |
| Weight                    | 83 kg                    |
| Volume                    | 77 L                     |
| Color                     | Black                    |
| Lock Type                 | Electronic lock          |

| CLASSIFICATION                                     |                                   |
|----------------------------------------------------|-----------------------------------|
| Fire protection                                    | Qualified fire protection         |
| Safety class                                       | EN 1 according to CSN EN 1 1143 1 |
| Recommended insurance amount<br>Privat Austria     | for about 65 000 EUR              |
| Recommended insurance amount<br>Commercial Austria | for about 20.000 EUR              |
| Recommended insurance amount<br>Privat Germany     | for about 65.000 EUR              |
| Recommended insurance amount Commercial Germany    | for about 20.000 EUR              |