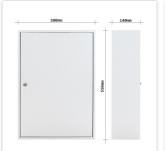

## S200 SCHLUESSELSCHRAN T01517

| S200 SCHLUESSELSCHRANK  |                          |
|-------------------------|--------------------------|
| Manufacturer            | Rottner Tresor           |
| Article number          | T01517                   |
| EAN                     | 9006072041263            |
| Product series          | S                        |
|                         |                          |
| Outer dimension (HxWxD) | 550 mm x 380 mm x 140 mm |
| Inner dimension (HxWxD) | 0 mm x 0 mm x 0 mm       |
| Weight                  | 10 kg                    |
| Volume                  | 0 L                      |
| Color                   | Light gray               |
| Lock Type               |                          |