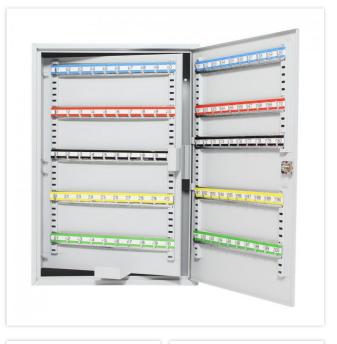

## S200 SCHLUESSELSCHRAN T01517

| S200 SCHLUESSELSCHRANK  |                          |
|-------------------------|--------------------------|
| Manufacturer            | Rottner Tresor           |
| Article number          | T01517                   |
| EAN                     | 9006072041263            |
| Product series          | S                        |
|                         |                          |
| Outer dimension (HxWxD) | 550 mm x 380 mm x 140 mm |
| Inner dimension (HxWxD) | 0 mm x 0 mm x 0 mm       |
| Weight                  | 10 kg                    |
| Volume                  | 0 L                      |
| Color                   | Light gray               |
| Lock Type               |                          |