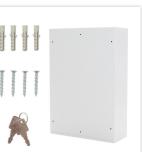

Door opening angle

| SECURITY FEATURES             |             |
|-------------------------------|-------------|
| Back Wall Drilling            | Yes,drilled |
| Number of drillings back wall | 4           |
| Fixing kit included           | Yes         |