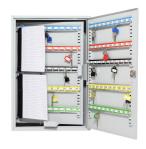

## S200 SCHLUESSELSCHRAN T01517

| S200 SCHLUESSELSCHRANK  |                          |
|-------------------------|--------------------------|
| Manufacturer            | Rottner Tresor           |
| Article number          | T01517                   |
| EAN                     | 9006072041263            |
| Product series          | S                        |
|                         |                          |
| Outer dimension (HxWxD) | 550 mm x 380 mm x 140 mm |
| Inner dimension (HxWxD) | 0 mm x 0 mm x 0 mm       |
| Weight                  | 10 kg                    |
| Volume                  | 0 L                      |
| Color                   | Light gray               |
| Lock Type               |                          |