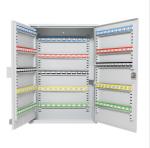

## S200 SCHLUESSELSCHRAN T01517

| S200 SCHLUESSELSCHRANK  |                          |
|-------------------------|--------------------------|
| Manufacturer            | Rottner Tresor           |
| Article number          | T01517                   |
| EAN                     | 9006072041263            |
| Product series          | S                        |
|                         |                          |
| Outer dimension (HxWxD) | 550 mm x 380 mm x 140 mm |
| Inner dimension (HxWxD) | 0 mm x 0 mm x 0 mm       |
| Weight                  | 10 kg                    |
| Volume                  | 0 L                      |
| Color                   | Light gray               |
| Lock Type               |                          |