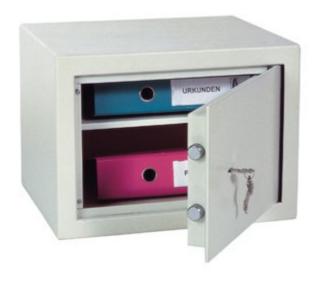

## MT40 MOEBELTRESOR

T02467

| MT40 MOEBELTRESOR |                |
|-------------------|----------------|
| Manufacturer      | Rottner Tresor |
| Article number    | T02467         |
| EAN               | 9006071100008  |
| Product series    | MT (Rottner)   |

| Outer dimension (HxWxD) | 385 mm x 455 mm x 385 mm   |
|-------------------------|----------------------------|
| Inner dimension (HxWxD) | 255 mm x 375 mm x 305 mm   |
| Weight                  | 30 kg                      |
| Volume                  | 29 L                       |
| Color                   | white                      |
| Lock Type               | Double lock (incl. 2 keys) |

| EQUIPMENT                 |                         |
|---------------------------|-------------------------|
| Number of shelves         | 1                       |
| Adjustable shelf          | No                      |
| Interior safe as standard | No                      |
| Number of folders         | 2                       |
| Door opening angle        | max. 90 ° opening angle |

| SECURITY FEATURES   |                                  |
|---------------------|----------------------------------|
| Number of bolts     | 2                                |
| Floor drillings     | Drill-hole prepared, not drilled |
| Back Wall Drilling  | Drill-hole prepared, not drilled |
| Fixing kit included | Yes                              |