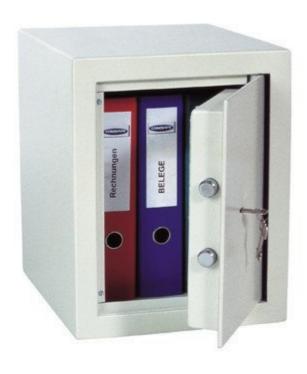

## MT50 MOEBELTRESOR

T02469

## MT50 MOEBELTRESOR

T02469

| MT50 MOEBELTRESOR |                |
|-------------------|----------------|
| Manufacturer      | Rottner Tresor |
| Article number    | T02469         |
| EAN               | 9006071100411  |
| Product series    | MT (Rottner)   |

| Outer dimension (HxWxD) | 430 mm x 360 mm x 400 mm   |
|-------------------------|----------------------------|
| Inner dimension (HxWxD) | 365 mm x 295 mm x 310 mm   |
| Weight                  | 34 kg                      |
| Volume                  | 33 L                       |
| Color                   | white                      |
| Lock Type               | Double lock (incl. 2 keys) |

| EQUIPMENT                 |                         |  |
|---------------------------|-------------------------|--|
| Number of shelves         | 1                       |  |
| Adjustable shelf          | No                      |  |
| Interior safe as standard | No                      |  |
| Number of folders         | 3                       |  |
| Door opening angle        | max. 90 ° opening angle |  |

| SECURITY FEATURES   |                                  |
|---------------------|----------------------------------|
| Number of bolts     | 2                                |
| Floor drillings     | Drill-hole prepared, not drilled |
| Back Wall Drilling  | Drill-hole prepared, not drilled |
| Fixing kit included | No                               |