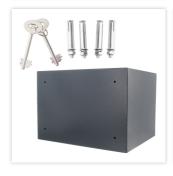

## LE30 ANTHRAZIT MOEBELTRESOR

T03140

## LE30 ANTHRAZIT MOEBELTRESOR

T03140

| LE30 ANTHRAZIT MOEBELTRESOR |                |
|-----------------------------|----------------|
| Manufacturer                | Rottner Tresor |
| Article number              | T03140         |
| EAN                         | 9006071607743  |
| Product series              | Saturn LE      |

| Outer dimension (HxWxD) | 315 mm x 450 mm x 360 mm   |
|-------------------------|----------------------------|
| Inner dimension (HxWxD) | 310 mm x 440 mm x 300 mm   |
| Weight                  | 15 kg                      |
| Volume                  | 41 L                       |
| Color                   | Anthracite                 |
| Lock Type               | Double lock (incl. 2 keys) |