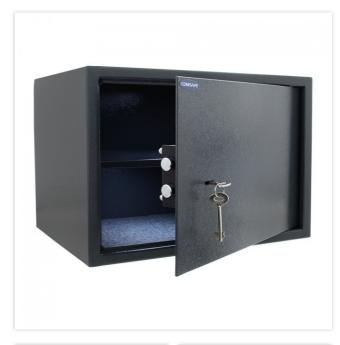

| EQUIPMENT          |                         |
|--------------------|-------------------------|
| Number of shelves  | 1                       |
| Adjustable shelf   | No                      |
| Number of folders  | 1                       |
| Door opening angle | max. 90 ° opening angle |

| SECURITY FEATURES             |             |
|-------------------------------|-------------|
| Number of bolts               | 2           |
| Floor drillings               | Yes,drilled |
| Number of floor drillings     | 4           |
| Back Wall Drilling            | Yes,drilled |
| Number of drillings back wall | 4           |
| Fixing kit included           | Yes         |