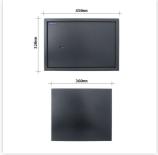

| Outer dimension (HxWxD) | 315 mm x 450 mm x 360 mm   |
|-------------------------|----------------------------|
| Inner dimension (HxWxD) | 310 mm x 440 mm x 300 mm   |
| Weight                  | 15 kg                      |
| Volume                  | 41 L                       |
| Color                   | Anthracite                 |
| Lock Type               | Double lock (incl. 2 keys) |