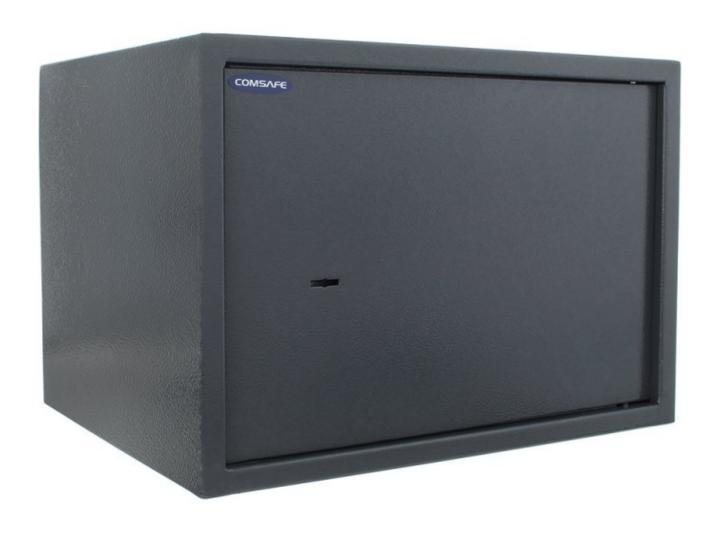

## LE30 ANTHRAZIT MOEBELTRESOR

T03140

## LE30 ANTHRAZIT MOEBELTRESOR

T03140

| LE30 ANTHRAZIT MOEBELTRESOR |                |
|-----------------------------|----------------|
| Manufacturer                | Rottner Tresor |
| Article number              | T03140         |
| EAN                         | 9006071607743  |
| Product series              | Saturn LE      |