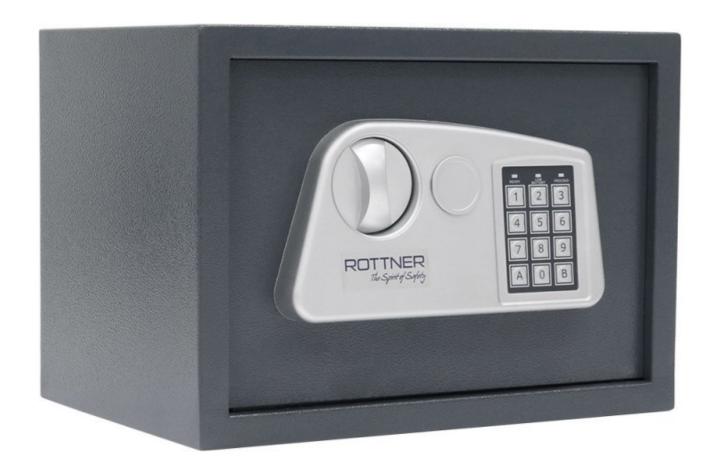

## ATLANTIS1 ANTHRAZIT T03141

Symbolbild

## ATLANTIS1 ANTHRAZIT

T03141

| ATLANTIS1 ANTHRAZIT |                |  |
|---------------------|----------------|--|
| Manufacturer        | Rottner Tresor |  |
| Article number      | T03141         |  |
| EAN                 | 9006071607750  |  |
| Product series      | Atlantis       |  |