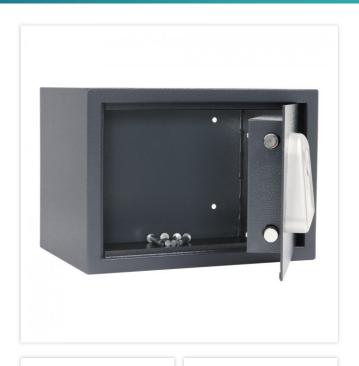

| EQUIPMENT          |                         |
|--------------------|-------------------------|
| Door opening angle | max. 90 ° opening angle |

| SECURITY FEATURES             |             |
|-------------------------------|-------------|
| Number of bolts               | 2           |
| Floor drillings               | Yes,drilled |
| Number of floor drillings     | 4           |
| Back Wall Drilling            | Yes,drilled |
| Number of drillings back wall | 4           |
| Fixing kit included           | Yes         |