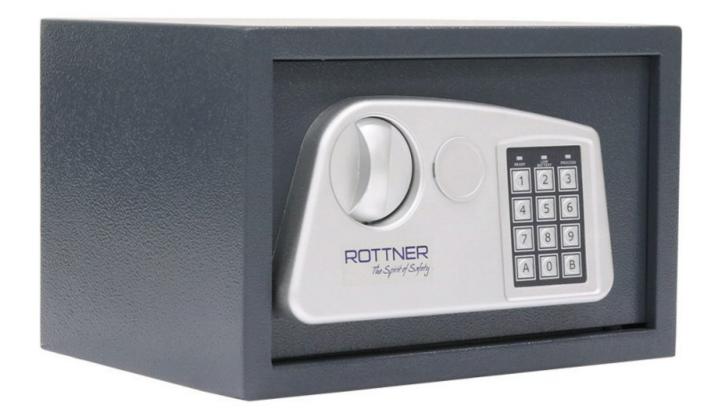

## MINIATLANTIS ANTHRAZIT

Symbolbild

## MINIATLANTIS ANTHRAZIT

T03336

| MINIATLANTIS ANTHRAZIT |                |  |
|------------------------|----------------|--|
| Manufacturer           | Rottner Tresor |  |
| Article number         | T03336         |  |
| EAN                    | 9006071609198  |  |
| Product series         | Atlantis       |  |