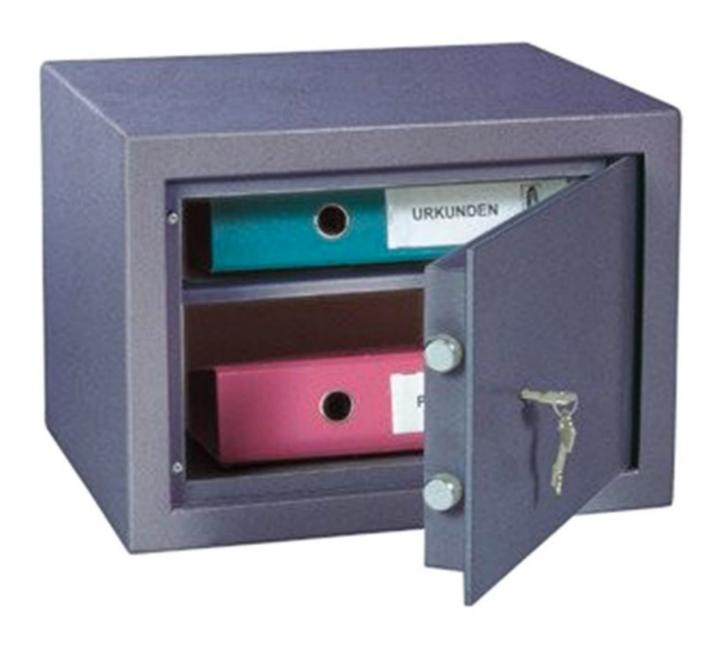

## MERCURY40 MOEBELTRESOR

T03343

## MERCURY40 MOEBELTRESOR

T03343

| MERCURY40 MOEBELTRESOR |                |  |
|------------------------|----------------|--|
| Manufacturer           | Rottner Tresor |  |
| Article number         | T03343         |  |
| EAN                    | 9006071609266  |  |
| Product series         |                |  |