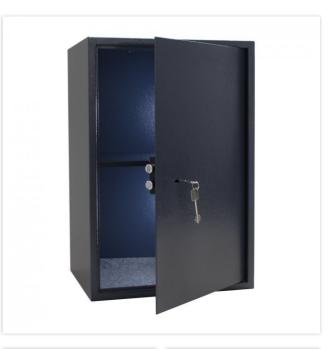

| EQUIPMENT          |                         |
|--------------------|-------------------------|
| Number of shelves  | 1                       |
| Adjustable shelf   | No                      |
| Number of folders  | 4                       |
| Door opening angle | max. 90 ° opening angle |

| SECURITY FEATURES             |             |
|-------------------------------|-------------|
| Number of bolts               | 2           |
| Floor drillings               | Yes,drilled |
| Number of floor drillings     | 2           |
| Back Wall Drilling            | Yes,drilled |
| Number of drillings back wall | 2           |
| Fixing kit included           | Yes         |