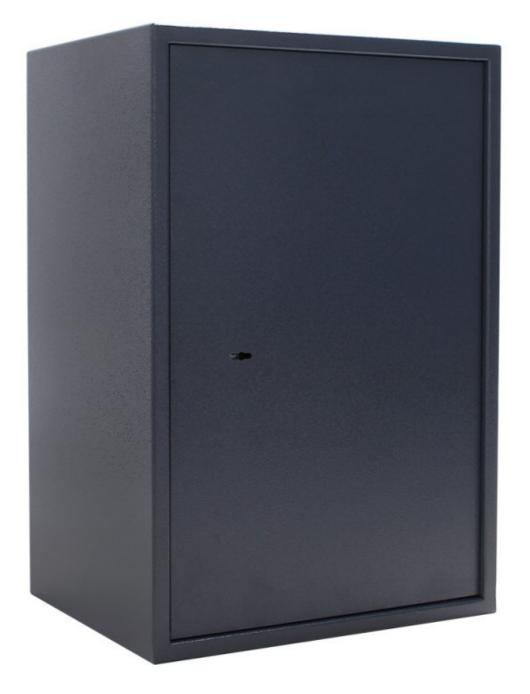

## LE65 ANTHRAZIT MOEBELTRESOR T03356

## LE65 ANTHRAZIT MOEBELTRESOR T03356

| LE65 ANTHRAZIT MOEBELTRESOR |                          |  |
|-----------------------------|--------------------------|--|
| Manufacturer                | Rottner Tresor           |  |
| Article number              | T03356                   |  |
| EAN                         | 9006071609440            |  |
| Product series              | Saturn LE                |  |
|                             |                          |  |
| Outer dimension (HxWxD)     | 670 mm x 450 mm x 360 mm |  |