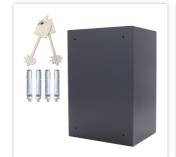

## LE65 ANTHRAZIT MOEBELTRESOR T03356

## LE65 ANTHRAZIT MOEBELTRESOR T03356

| LE65 ANTHRAZIT MOEBELTRESOR |                          |  |
|-----------------------------|--------------------------|--|
| Manufacturer                | Rottner Tresor           |  |
| Article number              | T03356                   |  |
| EAN                         | 9006071609440            |  |
| Product series              | Saturn LE                |  |
|                             |                          |  |
| Outer dimension (HxWxD)     | 670 mm x 450 mm x 360 mm |  |

| Outer uniterision (ITXWXD) | 070 11111 X 430 11111 X 300 11111 |
|----------------------------|-----------------------------------|
| Inner dimension (HxWxD)    | 665 mm x 445 mm x 300 mm          |
| Weight                     | 26 kg                             |
| Volume                     | 89 L                              |
| Color                      | Anthracite                        |
| Lock Type                  | Double lock (incl. 2 keys)        |