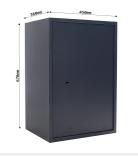

## LE65 ANTHRAZIT MOEBELTRESOR T03356

| LE65 ANTHRAZIT MOEBELTRESOR |                          |  |
|-----------------------------|--------------------------|--|
| Manufacturer                | Rottner Tresor           |  |
| Article number              | T03356                   |  |
| EAN                         | 9006071609440            |  |
| Product series              | Saturn LE                |  |
|                             |                          |  |
| Outer dimension (HxWxD)     | 670 mm x 450 mm x 360 mm |  |

| Outer uniterision (ITXWXD) | 070 11111 X 430 11111 X 300 11111 |
|----------------------------|-----------------------------------|
| Inner dimension (HxWxD)    | 665 mm x 445 mm x 300 mm          |
| Weight                     | 26 kg                             |
| Volume                     | 89 L                              |
| Color                      | Anthracite                        |
| Lock Type                  | Double lock (incl. 2 keys)        |