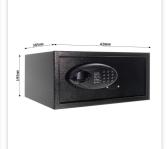

| Outer dimension (HxWxD) | 195 mm x 420 mm x 385 mm |
|-------------------------|--------------------------|
| Inner dimension (HxWxD) | 190 mm x 415 mm x 305 mm |
| Weight                  | 11 kg                    |
| Volume                  | 24 L                     |
| Color                   | Anthracite               |
| Lock Type               | Electronic lock          |