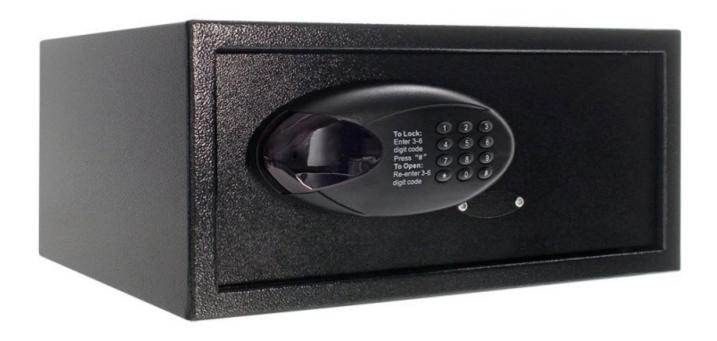

## HOLYTEC-LAPTOP ANTHRAZIT

T04035

## HOLYTEC-LAPTOP ANTHRAZIT

T04035

| HOLYTEC-LAPTOP ANTHRAZIT GLEICHSCHLIESSEND |                |  |
|--------------------------------------------|----------------|--|
| Manufacturer                               | Rottner Tresor |  |
| Article number                             | T04035         |  |
| EAN                                        | 9006072044820  |  |
| Product series                             | Holytec        |  |

| Outer dimension (HxWxD) | 195 mm x 420 mm x 385 mm |
|-------------------------|--------------------------|
| Inner dimension (HxWxD) | 190 mm x 415 mm x 305 mm |
| Weight                  | 11 kg                    |
| Volume                  | 24 L                     |
| Color                   | Anthracite               |
| Lock Type               | Electronic lock          |