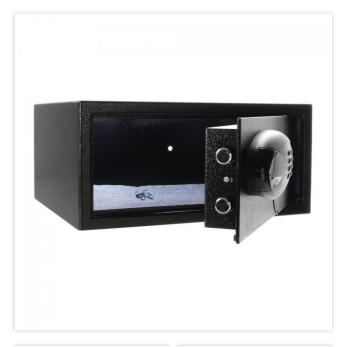

| EQUIPMENT          |                         |
|--------------------|-------------------------|
| Door opening angle | max. 90 ° opening angle |

| SECURITY FEATURES             |             |
|-------------------------------|-------------|
| Number of bolts               | 2           |
| Floor drillings               | Yes,drilled |
| Number of floor drillings     | 4           |
| Back Wall Drilling            | Yes,drilled |
| Number of drillings back wall | 2           |
| Fixing kit included           | Yes         |