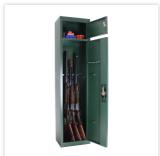

| EQUIPMENT                 |                         |
|---------------------------|-------------------------|
| Number Weapons            | 5                       |
| Interior safe as standard | ja                      |
| Door opening angle        | max. 90 ° opening angle |

| SECURITY FEATURES             |             |
|-------------------------------|-------------|
| Floor drillings               | Yes,drilled |
| Number of floor drillings     | 2           |
| Back Wall Drilling            | Yes,drilled |
| Number of drillings back wall | 2           |
| Fixing kit included           | Yes         |