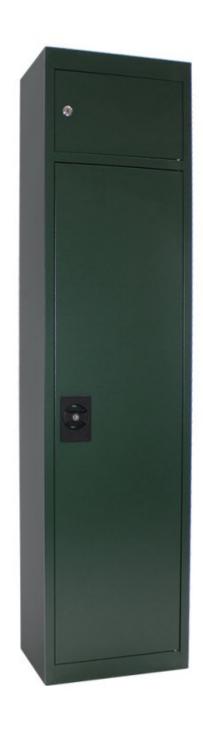

## **GUN 5 GRUEN**

T04269

| GUN 5 GRUEN    |                |  |
|----------------|----------------|--|
| Manufacturer   | Rottner Tresor |  |
| Article number | T04269         |  |
| EAN            | 9006072048422  |  |
| Product series | Gun            |  |

| Outer dimension (HxWxD)   | 1,500 mm x 370 mm x 265 mm |
|---------------------------|----------------------------|
| Outer Dimension Extension | 15mm                       |
| Inner dimension (HxWxD)   | 1,245 mm x 365 mm x 240 mm |
| Weight                    | 16 kg                      |
| Volume                    | 109 L                      |
| Color                     | Green                      |
| Lock Type                 | Cylinder lock              |