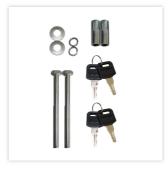

| SECURITY FEATURES             |             |
|-------------------------------|-------------|
| Floor drillings               | Yes,drilled |
| Number of floor drillings     | 2           |
| Back Wall Drilling            | Yes,drilled |
| Number of drillings back wall | 2           |
| Fixing kit included           | Yes         |