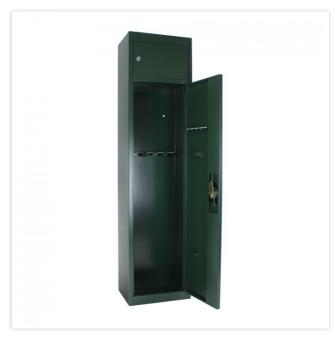

| EQUIPMENT                 |                         |
|---------------------------|-------------------------|
| Number Weapons            | 5                       |
| Interior safe as standard | ja                      |
| Door opening angle        | max. 90 ° opening angle |

| SECURITY FEATURES             |             |
|-------------------------------|-------------|
| Floor drillings               | Yes,drilled |
| Number of floor drillings     | 2           |
| Back Wall Drilling            | Yes,drilled |
| Number of drillings back wall | 2           |
| Fixing kit included           | Yes         |