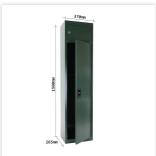

| Outer dimension (HxWxD)   | 1,500 mm x 370 mm x 265 mm |
|---------------------------|----------------------------|
| Outer Dimension Extension | 15mm                       |
| Inner dimension (HxWxD)   | 1,245 mm x 365 mm x 240 mm |
| Weight                    | 16 kg                      |
| Volume                    | 109 L                      |
| Color                     | Green                      |
| Lock Type                 | Cylinder lock              |