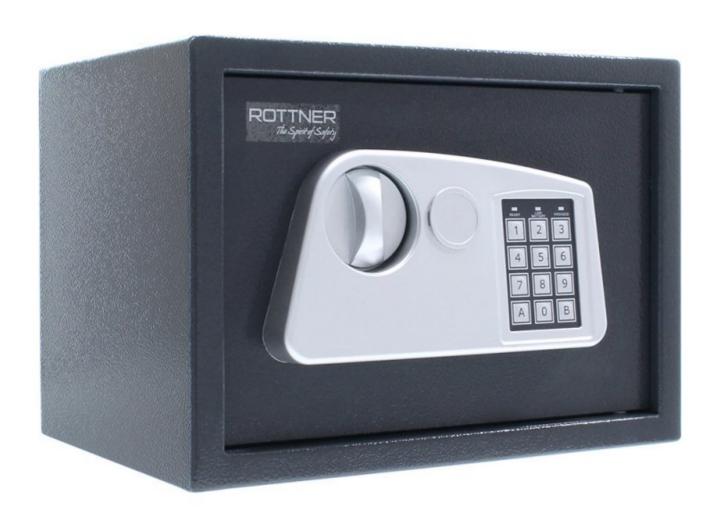

## **SPEEDY 1 ANTHRAZIT**

T04460

## **SPEEDY 1 ANTHRAZIT**

T04460

| SPEEDY 1 ANTHRAZIT |                |
|--------------------|----------------|
| Manufacturer       | Rottner Tresor |
| Article number     | T04460         |
| EAN                | 9006072051316  |
| Product series     | Speedy         |

| Outer dimension (HxWxD) | 250 mm x 350 mm x 270 mm |
|-------------------------|--------------------------|
| Handle                  | Turning handle           |
| Inner dimension (HxWxD) | 245 mm x 345 mm x 185 mm |
| Weight                  | 9 kg                     |
| Volume                  | 15 L                     |
| Color                   | Anthracite               |
| Lock Type               | Electronic lock          |