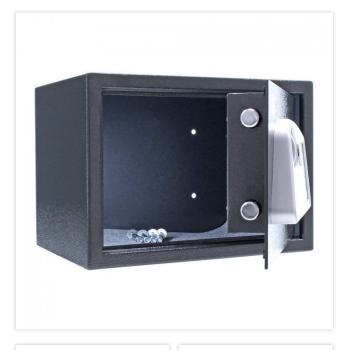

| EQUIPMENT          |                         |
|--------------------|-------------------------|
| Door opening angle | max. 90 ° opening angle |

| SECURITY FEATURES             |             |
|-------------------------------|-------------|
| Number of bolts               | 2           |
| Floor drillings               | Yes,drilled |
| Number of floor drillings     | 4           |
| Back Wall Drilling            | Yes,drilled |
| Number of drillings back wall | 4           |
| Fixing kit included           | Yes         |