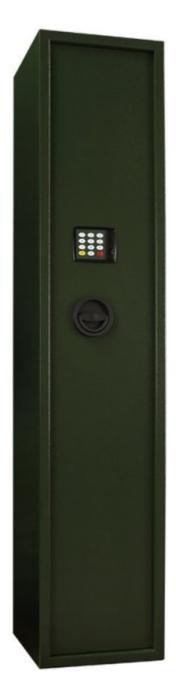

| Outer dimension (HxWxD)   | 1,450 mm x 300 mm x 400 mm |
|---------------------------|----------------------------|
| Outer Dimension Extension | 15mm                       |
| Handle                    | Hinged handle              |
| Inner dimension (HxWxD)   | 1,440 mm x 290 mm x 330 mm |
| Weight                    | 48 kg                      |
| Volume                    | 140 L                      |
| Color                     | Green                      |
| Lock Type                 | Electronic lock            |