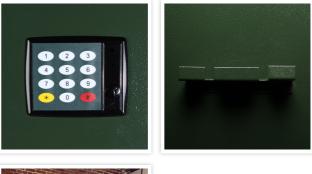

| Outer dimension (HxWxD)   | 1,450 mm x 300 mm x 400 mm |
|---------------------------|----------------------------|
| Outer Dimension Extension | 15mm                       |
| Handle                    | Hinged handle              |
| Inner dimension (HxWxD)   | 1,440 mm x 290 mm x 330 mm |
| Weight                    | 48 kg                      |
| Volume                    | 140 L                      |
| Color                     | Green                      |
| Lock Type                 | Electronic lock            |