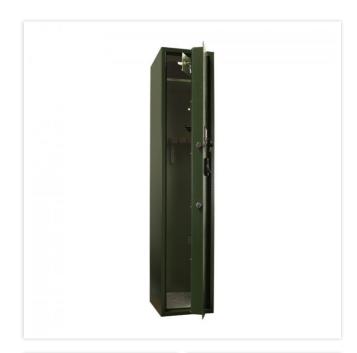

| EQUIPMENT                 |                         |
|---------------------------|-------------------------|
| Number Weapons            | 5                       |
| Adjustable shelf          | No                      |
| Interior safe as standard | Yes                     |
| Door opening angle        | max. 90 ° opening angle |

## SECURITY FEATURES

| Number of bolts               | 4           |
|-------------------------------|-------------|
| Floor drillings               | Yes,drilled |
| Number of floor drillings     | 2           |
| Back Wall Drilling            | Yes,drilled |
| Number of drillings back wall | 2           |
| Fixing kit included           | Yes         |