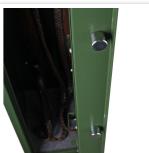

| EQUIPMENT                 |                         |
|---------------------------|-------------------------|
| Number Weapons            | 5                       |
| Adjustable shelf          | No                      |
| Interior safe as standard | Yes                     |
| Door opening angle        | max. 90 ° opening angle |

## SECURITY FEATURES

| Number of bolts               | 4           |
|-------------------------------|-------------|
| Floor drillings               | Yes,drilled |
| Number of floor drillings     | 2           |
| Back Wall Drilling            | Yes,drilled |
| Number of drillings back wall | 2           |
| Fixing kit included           | Yes         |