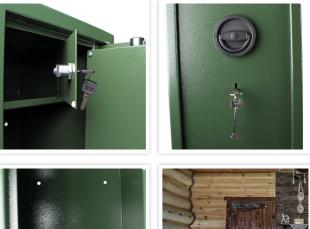

| Outer dimension (HxWxD)   | 1,450 mm x 300 mm x 400 mm |
|---------------------------|----------------------------|
| Outer Dimension Extension | 15mm                       |
| Handle                    | Hinged handle              |
| Inner dimension (HxWxD)   | 1,440 mm x 290 mm x 330 mm |
| Weight                    | 47.5 kg                    |
| Volume                    | 115 L                      |
| Color                     | Green                      |
| Lock Type                 | Double lock (incl. 2 keys) |

| EQUIPMENT                 |                         |
|---------------------------|-------------------------|
| Number Weapons            | 5                       |
| Interior safe as standard | ја                      |
| Door opening angle        | max. 90 ° opening angle |

## SECURITY FEATURES

| Number of bolts               | 4           |
|-------------------------------|-------------|
| Floor drillings               | Yes,drilled |
| Number of floor drillings     | 2           |
| Back Wall Drilling            | Yes,drilled |
| Number of drillings back wall | 2           |
| Fixing kit included           | Yes         |