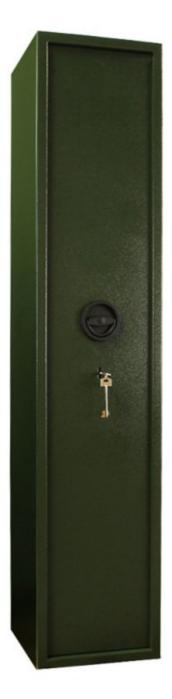

## MONTANA-5 GRUN T04712

## MONTANA-5 GRUN T04712

| MONTANA-5 GRÜN |                |  |
|----------------|----------------|--|
| Manufacturer   | Rottner Tresor |  |
| Article number | T04712         |  |
| EAN            | 9006072055796  |  |
| Product series | Montana        |  |
|                |                |  |

| Outer dimension (HxWxD)   | 1,450 mm x 300 mm x 400 mm |
|---------------------------|----------------------------|
| Outer Dimension Extension | 15mm                       |
| Handle                    | Hinged handle              |
| Inner dimension (HxWxD)   | 1,440 mm x 290 mm x 330 mm |
| Weight                    | 47.5 kg                    |
| Volume                    | 115 L                      |
| Color                     | Green                      |
| Lock Type                 | Double lock (incl. 2 keys) |