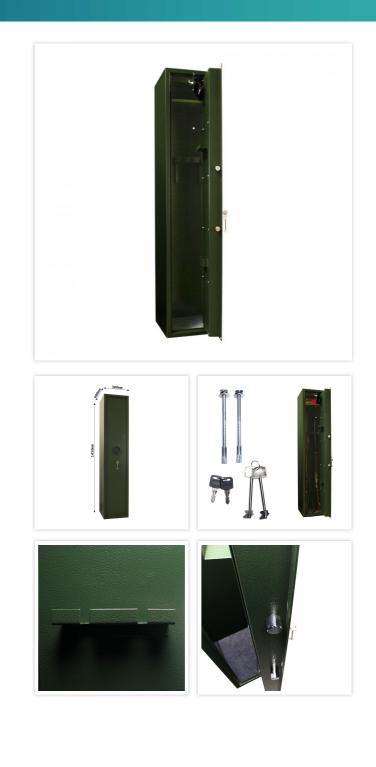

| Outer dimension (HxWxD)   | 1,450 mm x 300 mm x 400 mm |
|---------------------------|----------------------------|
| Outer Dimension Extension | 15mm                       |
| Handle                    | Hinged handle              |
| Inner dimension (HxWxD)   | 1,440 mm x 290 mm x 330 mm |
| Weight                    | 47.5 kg                    |
| Volume                    | 115 L                      |
| Color                     | Green                      |
| Lock Type                 | Double lock (incl. 2 keys) |

| EQUIPMENT                 |                         |
|---------------------------|-------------------------|
| Number Weapons            | 5                       |
| Interior safe as standard | ја                      |
| Door opening angle        | max. 90 ° opening angle |

## SECURITY FEATURES

| Number of bolts               | 4           |
|-------------------------------|-------------|
| Floor drillings               | Yes,drilled |
| Number of floor drillings     | 2           |
| Back Wall Drilling            | Yes,drilled |
| Number of drillings back wall | 2           |
| Fixing kit included           | Yes         |