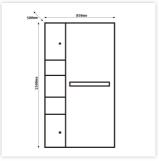

| Outer dimension (HxWxD)   | 1,500 mm x 850 mm x 500 mm           |
|---------------------------|--------------------------------------|
| Outer Dimension Extension | 60mm                                 |
| Handle                    | Hand handle                          |
| Inner dimension (HxWxD)   | 1,361 mm x 714 mm x 334 mm           |
| Weight                    | 335 kg                               |
| Volume                    | 325 L                                |
| Color                     | RAL 6020 chrome oxide green RAL 6020 |
| Lock Type                 | Double lock (incl. 2 keys)           |