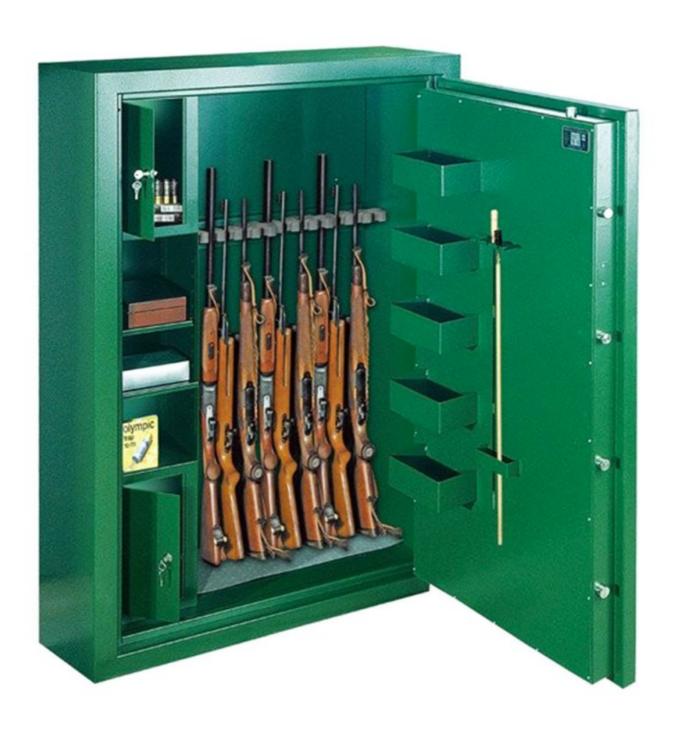

| Outer dimension (HxWxD)   | 1,500 mm x 850 mm x 500 mm           |
|---------------------------|--------------------------------------|
| Outer Dimension Extension | 60mm                                 |
| Handle                    | Hand handle                          |
| Inner dimension (HxWxD)   | 1,361 mm x 714 mm x 334 mm           |
| Weight                    | 335 kg                               |
| Volume                    | 325 L                                |
| Color                     | RAL 6020 chrome oxide green RAL 6020 |
| Lock Type                 | Double lock (incl. 2 keys)           |

| EQUIPMENT                 |                         |
|---------------------------|-------------------------|
| Number Weapons            | 8                       |
| Number handguns           | 10                      |
| Adjustable shelf          | No                      |
| Interior safe as standard | Yes                     |
| Door opening angle        | max. 90 ° opening angle |

| SECURITY FEATURES         |                                  |
|---------------------------|----------------------------------|
| Number of bolts           | 6                                |
| Floor drillings           | Drill-hole prepared, not drilled |
| Number of floor drillings | 1                                |
| Back Wall Drilling        | Drill-hole prepared, not drilled |
| Fixing kit included       | No                               |