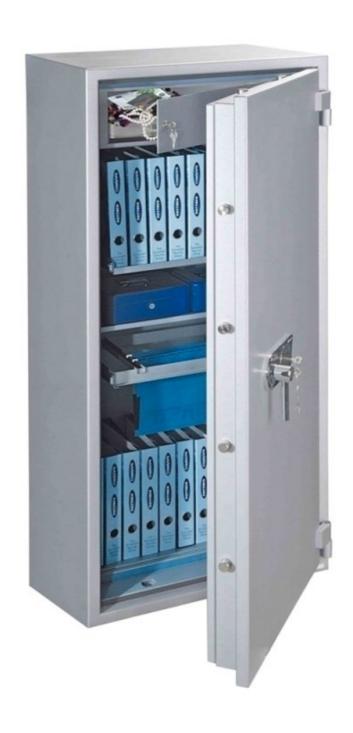

| Outer dimension (HxWxD)   | 1,200 mm x 700 mm x 480 mm       |
|---------------------------|----------------------------------|
| Outer Dimension Extension | 60mm                             |
| Handle                    | Hand handle                      |
| Inner dimension (HxWxD)   | 1,100 mm x 600 mm x 308 mm       |
| Weight                    | 365 kg                           |
| Volume                    | 203 L                            |
| Color                     | RAL 9006 white aluminum RAL 9006 |
| Lock Type                 | Double lock (incl. 2 keys)       |

| EQUIPMENT                 |                          |  |
|---------------------------|--------------------------|--|
| Number of shelves         | 3                        |  |
| Adjustable shelf          | Yes                      |  |
| Interior safe as standard | No                       |  |
| Number of folders         | 21                       |  |
| Door opening angle        | max. 180 ° opening angle |  |

| SECURITY FEATURES         |             |
|---------------------------|-------------|
| Number of bolts           | 12          |
| Floor drillings           | Yes,drilled |
| Number of floor drillings | 1           |
| Fixing kit included       | Yes         |