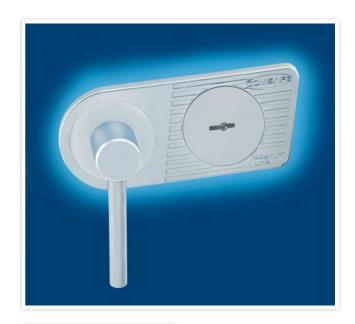

| Outer dimension (HxWxD)   | 1,200 mm x 700 mm x 480 mm       |
|---------------------------|----------------------------------|
| Outer Dimension Extension | 60mm                             |
| Handle                    | Hand handle                      |
| Inner dimension (HxWxD)   | 1,100 mm x 600 mm x 308 mm       |
| Weight                    | 365 kg                           |
| Volume                    | 203 L                            |
| Color                     | RAL 9006 white aluminum RAL 9006 |
| Lock Type                 | Double lock (incl. 2 keys)       |