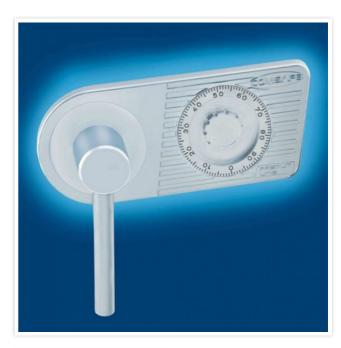

| Outer dimension (HxWxD)   | 1,550 mm x 700 mm x 480 mm       |
|---------------------------|----------------------------------|
| Outer Dimension Extension | 60mm                             |
| Handle                    | Hand handle                      |
| Inner dimension (HxWxD)   | 1,450 mm x 600 mm x 308 mm       |
| Weight                    | 485 kg                           |
| Volume                    | 268 L                            |
| Color                     | RAL 9006 white aluminum RAL 9006 |
| Lock Type                 | Mechanical combination lock      |