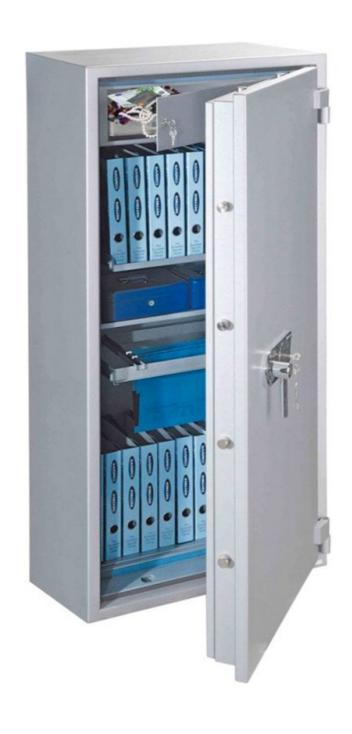

| Outer dimension (HxWxD)   | 1,550 mm x 700 mm x 480 mm       |
|---------------------------|----------------------------------|
| Outer Dimension Extension | 60mm                             |
| Handle                    | Hand handle                      |
| Inner dimension (HxWxD)   | 1,450 mm x 600 mm x 308 mm       |
| Weight                    | 485 kg                           |
| Volume                    | 268 L                            |
| Color                     | RAL 9006 white aluminum RAL 9006 |
| Lock Type                 | Mechanical combination lock      |

| EQUIPMENT                 |                          |  |
|---------------------------|--------------------------|--|
| Number of shelves         | 3                        |  |
| Adjustable shelf          | Yes                      |  |
| Interior safe as standard | No                       |  |
| Number of folders         | 28                       |  |
| Door opening angle        | max. 180 ° opening angle |  |

| SECURITY FEATURES         |             |
|---------------------------|-------------|
| Number of bolts           | 12          |
| Floor drillings           | Yes,drilled |
| Number of floor drillings | 1           |
| Fixing kit included       | Yes         |