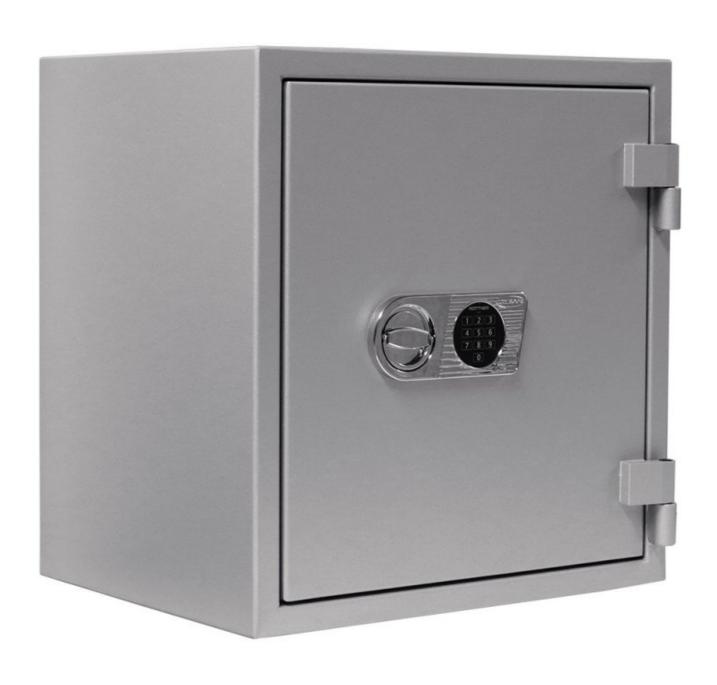

## SUPER PAPER 65 EL\_PREMIUM

T04967

| SUPER PAPER 65 EL_PREMIUM |                     |  |
|---------------------------|---------------------|--|
| Manufacturer              | Rottner Tresor      |  |
| Article number            | T04967              |  |
| EAN                       | 9006072058971       |  |
| Product series            | Super Paper Premium |  |

| Outer dimension (HxWxD)   | 636 mm x 600 mm x 480 mm |
|---------------------------|--------------------------|
| Outer Dimension Extension | 60mm                     |
| Handle                    | Hand handle              |
| Inner dimension (HxWxD)   | 536 mm x 500 mm x 305 mm |
| Weight                    | 205 kg                   |
| Volume                    | 82 L                     |
| Color                     | white RAL 9006           |
| Lock Type                 | Electronic lock          |