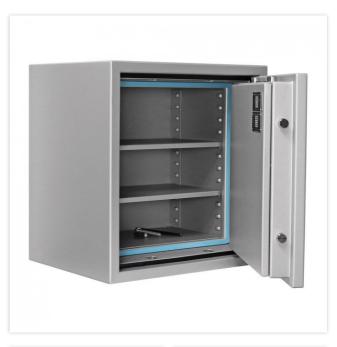

| EQUIPMENT                 |                          |  |
|---------------------------|--------------------------|--|
| Number of shelves         | 2                        |  |
| Adjustable shelf          | Yes                      |  |
| Interior safe as standard | No                       |  |
| Number of folders         | 6                        |  |
| Door opening angle        | max. 180 ° opening angle |  |