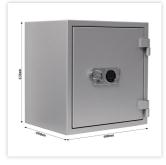

| Outer dimension (HxWxD)   | 636 mm x 600 mm x 480 mm |
|---------------------------|--------------------------|
| Outer Dimension Extension | 60mm                     |
| Handle                    | Hand handle              |
| Inner dimension (HxWxD)   | 536 mm x 500 mm x 305 mm |
| Weight                    | 205 kg                   |
| Volume                    | 82 L                     |
| Color                     | white RAL 9006           |
| Lock Type                 | Electronic lock          |

| EQUIPMENT                 |                          |  |
|---------------------------|--------------------------|--|
| Number of shelves         | 2                        |  |
| Adjustable shelf          | Yes                      |  |
| Interior safe as standard | No                       |  |
| Number of folders         | 6                        |  |
| Door opening angle        | max. 180 ° opening angle |  |

| SECURITY FEATURES         |             |
|---------------------------|-------------|
| Number of bolts           | 8           |
| Floor drillings           | Yes,drilled |
| Number of floor drillings | 1           |
| Fixing kit included       | Yes         |

| CLASSIFICATION                                     |                                                                 |  |
|----------------------------------------------------|-----------------------------------------------------------------|--|
| Fire protection                                    | 60 minutes fire protection for documents according to EN 1047 1 |  |
| Safety class                                       | EN 1 according to VdS 2450 EN 1 1143 1                          |  |
| Recommended insurance amount<br>Privat Austria     | for about 65 000 EUR                                            |  |
| Recommended insurance amount Commercial Austria    | for about 20.000 EUR                                            |  |
| Recommended insurance amount<br>Privat Germany     | for about 65.000 EUR                                            |  |
| Recommended insurance amount<br>Commercial Germany | for about 20.000 EUR                                            |  |