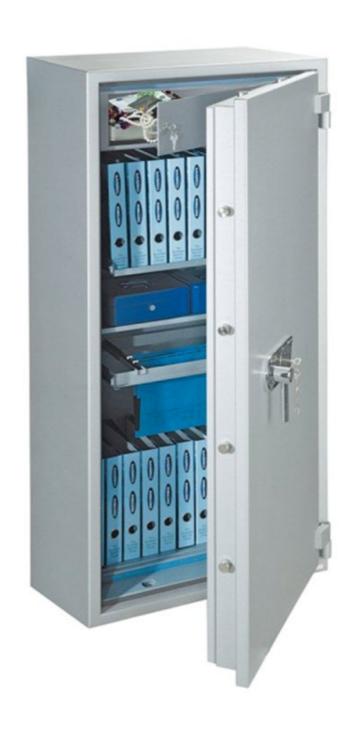

## MEGAPAPER 180 MC\_PREMIUM

T04970

## MEGAPAPER 180 MC\_PREMIUM

T04970

| MEGAPAPER 180 MC_PREMIUM |                    |  |
|--------------------------|--------------------|--|
| Manufacturer             | Rottner Tresor     |  |
| Article number           | T04970             |  |
| EAN                      | 9006072059008      |  |
| Product series           | Mega Paper Premium |  |

| Outer dimension (HxWxD)   | 1,775 mm x 800 mm x 570 mm       |
|---------------------------|----------------------------------|
| Outer Dimension Extension | 60mm                             |
| Handle                    | Hand handle                      |
| Inner dimension (HxWxD)   | 1,515 mm x 660 mm x 334 mm       |
| Weight                    | 650 kg                           |
| Volume                    | 334 L                            |
| Color                     | RAL 9006 white aluminum RAL 9006 |
| Lock Type                 | Mechanical combination lock      |

| EQUIPMENT          |                          |
|--------------------|--------------------------|
| Number of shelves  | 3                        |
| Adjustable shelf   | Yes                      |
| Number of folders  | 32                       |
| Door opening angle | max. 180 ° opening angle |

| SECURITY FEATURES         |             |
|---------------------------|-------------|
| Number of bolts           | 12          |
| Floor drillings           | Yes,drilled |
| Number of floor drillings | 1           |
| Fixing kit included       | Yes         |