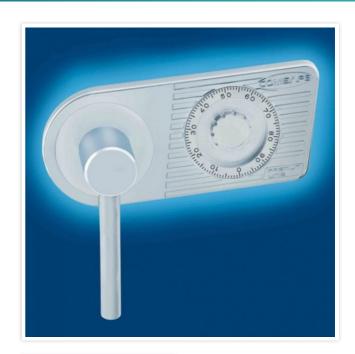

| Outer dimension (HxWxD)   | 1,775 mm x 800 mm x 570 mm       |
|---------------------------|----------------------------------|
| Outer Dimension Extension | 60mm                             |
| Handle                    | Hand handle                      |
| Inner dimension (HxWxD)   | 1,515 mm x 660 mm x 334 mm       |
| Weight                    | 650 kg                           |
| Volume                    | 334 L                            |
| Color                     | RAL 9006 white aluminum RAL 9006 |
| Lock Type                 | Mechanical combination lock      |