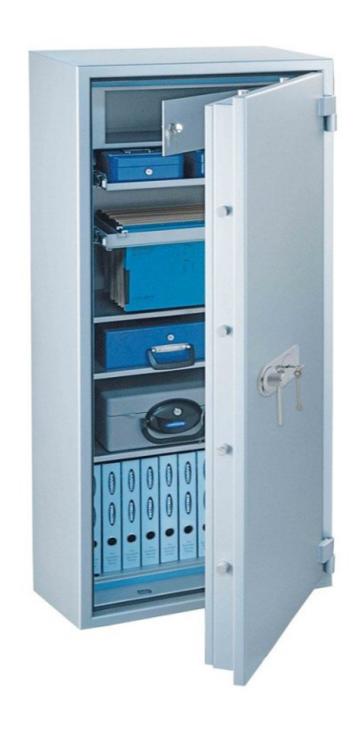

| Outer dimension (HxWxD)   | 1,360 mm x 700 mm x 480 mm  |
|---------------------------|-----------------------------|
| Outer Dimension Extension | 60mm                        |
| Handle                    | Hand handle                 |
| Inner dimension (HxWxD)   | 1,260 mm x 600 mm x 305 mm  |
| Weight                    | 420 kg                      |
| Volume                    | 230 L                       |
| Color                     | white RAL 9006              |
| Lock Type                 | Mechanical combination lock |

| EQUIPMENT                 |                          |  |
|---------------------------|--------------------------|--|
| Number of shelves         | 3                        |  |
| Adjustable shelf          | Yes                      |  |
| Interior safe as standard | No                       |  |
| Number of folders         | 23                       |  |
| Door opening angle        | max. 180 ° opening angle |  |

| SECURITY FEATURES         |             |
|---------------------------|-------------|
| Number of bolts           | 12          |
| Floor drillings           | Yes,drilled |
| Number of floor drillings | 1           |
| Fixing kit included       | Yes         |