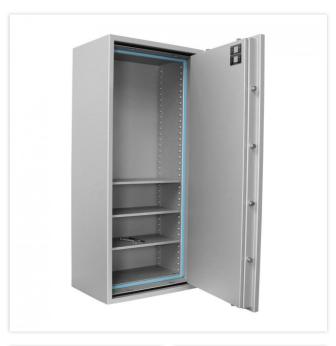

| EQUIPMENT                 |                          |
|---------------------------|--------------------------|
| Number of shelves         | 3                        |
| Adjustable shelf          | Yes                      |
| Interior safe as standard | No                       |
| Number of folders         | 28                       |
| Door opening angle        | max. 180 ° opening angle |