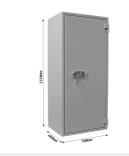

| Outer dimension (HxWxD)   | 1,550 mm x 700 mm x 480 mm |
|---------------------------|----------------------------|
| Outer Dimension Extension | 60mm                       |
| Handle                    | Hand handle                |
| Inner dimension (HxWxD)   | 1,450 mm x 600 mm x 305 mm |
| Weight                    | 485 kg                     |
| Volume                    | 265 L                      |
| Color                     | white RAL 9006             |
| Lock Type                 | Double lock (incl. 2 keys) |