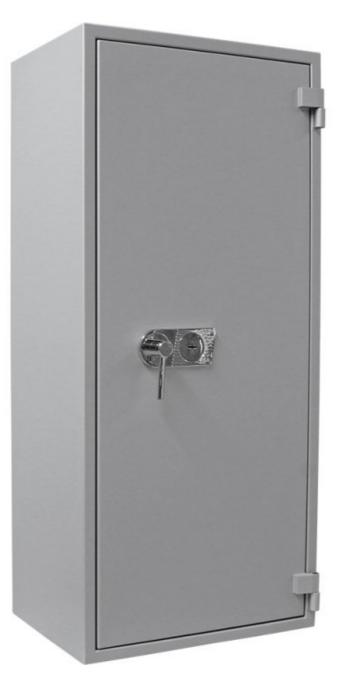

| Outer dimension (HxWxD)   | 1,550 mm x 700 mm x 480 mm |
|---------------------------|----------------------------|
| Outer Dimension Extension | 60mm                       |
| Handle                    | Hand handle                |
| Inner dimension (HxWxD)   | 1,450 mm x 600 mm x 305 mm |
| Weight                    | 485 kg                     |
| Volume                    | 265 L                      |
| Color                     | white RAL 9006             |
| Lock Type                 | Double lock (incl. 2 keys) |

## SECURITY FEATURES

| Number of bolts           | 12          |
|---------------------------|-------------|
| Floor drillings           | Yes,drilled |
| Number of floor drillings | 1           |
| Fixing kit included       | Yes         |