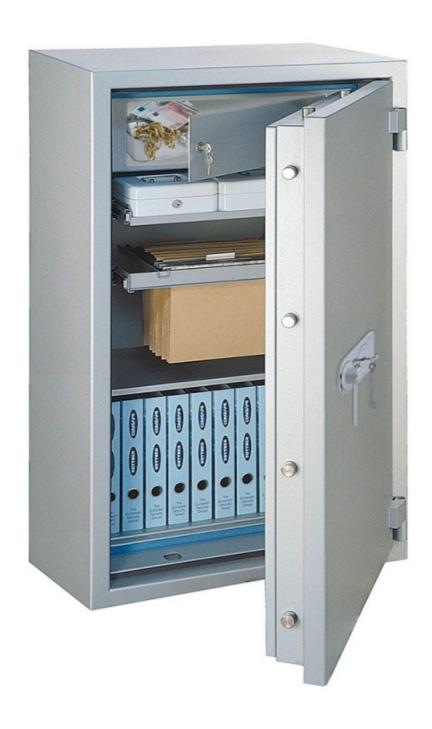

| Outer dimension (HxWxD)   | 660 mm x 624 mm x 507 mm         |
|---------------------------|----------------------------------|
| Outer Dimension Extension | 60mm                             |
| Handle                    | Hand handle                      |
| Inner dimension (HxWxD)   | 536 mm x 500 mm x 308 mm         |
| Weight                    | 265 kg                           |
| Volume                    | 82 L                             |
| Color                     | RAL 9006 white aluminum RAL 9006 |
| Lock Type                 | Electronic lock                  |

| EQUIPMENT          |                          |
|--------------------|--------------------------|
| Number of shelves  | 2                        |
| Adjustable shelf   | Yes                      |
| Number of folders  | 7                        |
| Door opening angle | max. 180 ° opening angle |

| SECURITY FEATURES         |             |
|---------------------------|-------------|
| Number of bolts           | 8           |
| Floor drillings           | Yes,drilled |
| Number of floor drillings | 1           |
| Fixing kit included       | Yes         |