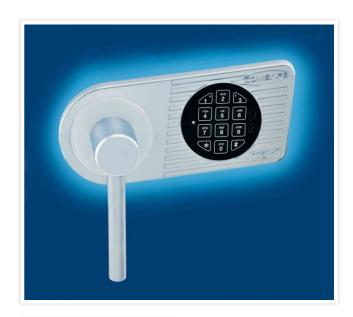

| Outer dimension (HxWxD)   | 660 mm x 624 mm x 507 mm         |
|---------------------------|----------------------------------|
| Outer Dimension Extension | 60mm                             |
| Handle                    | Hand handle                      |
| Inner dimension (HxWxD)   | 536 mm x 500 mm x 308 mm         |
| Weight                    | 265 kg                           |
| Volume                    | 82 L                             |
| Color                     | RAL 9006 white aluminum RAL 9006 |
| Lock Type                 | Electronic lock                  |