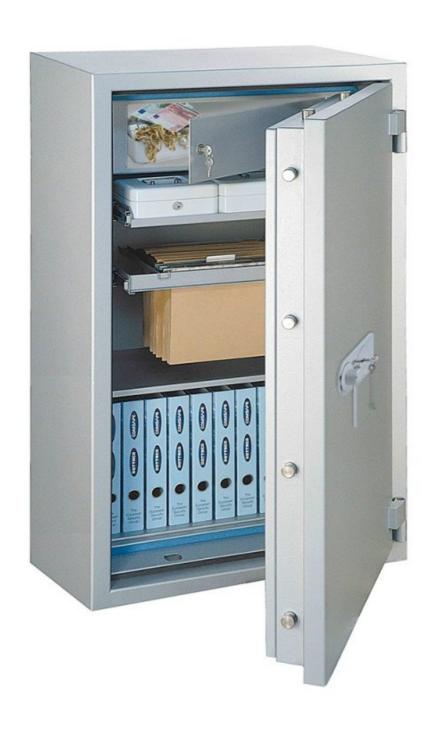

| Outer dimension (HxWxD)   | 1,224 mm x 724 mm x 507 mm       |
|---------------------------|----------------------------------|
| Outer Dimension Extension | 60mm                             |
| Handle                    | Hand handle                      |
| Inner dimension (HxWxD)   | 1,100 mm x 600 mm x 308 mm       |
| Weight                    | 420 kg                           |
| Volume                    | 203 L                            |
| Color                     | RAL 9006 white aluminum RAL 9006 |
| Lock Type                 | Mechanical combination lock      |

| EQUIPMENT          |                          |
|--------------------|--------------------------|
| Number of shelves  | 3                        |
| Adjustable shelf   | Yes                      |
| Number of folders  | 21                       |
| Door opening angle | max. 180 ° opening angle |

| SECURITY FEATURES         |             |  |
|---------------------------|-------------|--|
| Number of bolts           | 12          |  |
| Floor drillings           | Yes,drilled |  |
| Number of floor drillings | 1           |  |
| Fixing kit included       | Yes         |  |