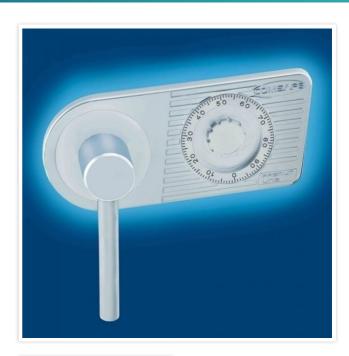

| Outer dimension (HxWxD)   | 1,224 mm x 724 mm x 507 mm       |
|---------------------------|----------------------------------|
| Outer Dimension Extension | 60mm                             |
| Handle                    | Hand handle                      |
| Inner dimension (HxWxD)   | 1,100 mm x 600 mm x 308 mm       |
| Weight                    | 420 kg                           |
| Volume                    | 203 L                            |
| Color                     | RAL 9006 white aluminum RAL 9006 |
| Lock Type                 | Mechanical combination lock      |