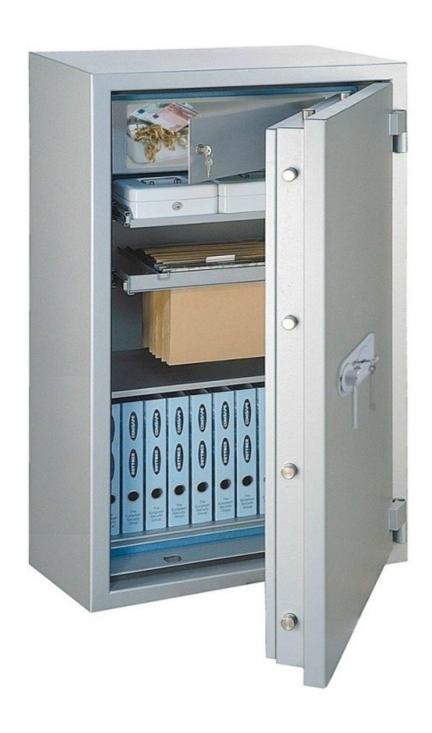

| Outer dimension (HxWxD)   | 1,384 mm x 724 mm x 507 mm  |
|---------------------------|-----------------------------|
| Outer Dimension Extension | 60mm                        |
| Handle                    | Hand handle                 |
| Inner dimension (HxWxD)   | 1,260 mm x 600 mm x 308 mm  |
| Weight                    | 495 kg                      |
| Volume                    | 232 L                       |
| Color                     | white RAL 9006              |
| Lock Type                 | Mechanical combination lock |

| EQUIPMENT          |                          |
|--------------------|--------------------------|
| Number of shelves  | 3                        |
| Adjustable shelf   | Yes                      |
| Number of folders  | 23                       |
| Door opening angle | max. 180 ° opening angle |

| SECURITY FEATURES         |             |  |
|---------------------------|-------------|--|
| Number of bolts           | 12          |  |
| Floor drillings           | Yes,drilled |  |
| Number of floor drillings | 1           |  |
| Fixing kit included       | Yes         |  |