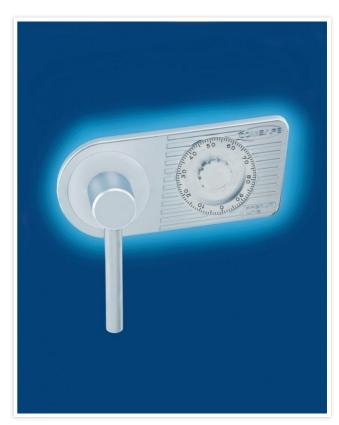

| Outer dimension (HxWxD)   | 1,384 mm x 724 mm x 507 mm  |
|---------------------------|-----------------------------|
| Outer Dimension Extension | 60mm                        |
| Handle                    | Hand handle                 |
| Inner dimension (HxWxD)   | 1,260 mm x 600 mm x 308 mm  |
| Weight                    | 495 kg                      |
| Volume                    | 232 L                       |
| Color                     | white RAL 9006              |
| Lock Type                 | Mechanical combination lock |

| CLASSIFICATION                                     |                                                                 |
|----------------------------------------------------|-----------------------------------------------------------------|
| Fire protection                                    | 60 minutes fire protection for documents according to EN 1047 1 |
| Safety class                                       | EN 2 according to VdS 2450 EN 2 1143 1                          |
| Recommended insurance amount<br>Privat Austria     | for about 100 000 EUR                                           |
| Recommended insurance amount Commercial Austria    | for about 50.000 EUR                                            |
| Recommended insurance amount<br>Privat Germany     | for about 100.000 EUR                                           |
| Recommended insurance amount<br>Commercial Germany | for about 50.000 EUR                                            |