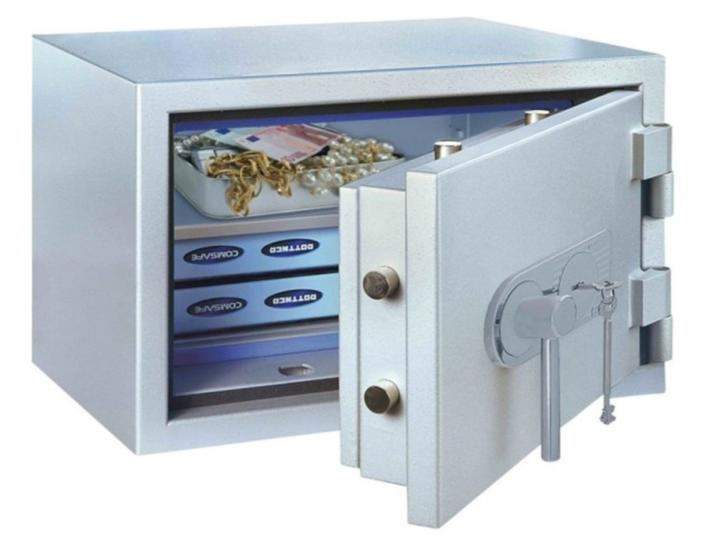

| Outer dimension (HxWxD)   | 730 mm x 600 mm x 480 mm         |
|---------------------------|----------------------------------|
| Outer Dimension Extension | 60mm                             |
| Handle                    | Hand handle                      |
| Inner dimension (HxWxD)   | 630 mm x 500 mm x 305 mm         |
| Weight                    | 220 kg                           |
| Volume                    | 96 L                             |
| Color                     | RAL 9006 white aluminum RAL 9006 |
| Lock Type                 | Double lock (incl. 2 keys)       |

| FOUIPMENT |  |
|-----------|--|
|           |  |

| 2                        |
|--------------------------|
| Yes                      |
| No                       |
| 8                        |
| max. 180 ° opening angle |
|                          |

## SECURITY FEATURES

| Number of bolts           | 8           |
|---------------------------|-------------|
| Floor drillings           | Yes,drilled |
| Number of floor drillings | 1           |
| Fixing kit included       | Yes         |