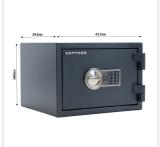

| Outer dimension (HxWxD)   | 300 mm x 427 mm x 385 mm |
|---------------------------|--------------------------|
| Outer Dimension Extension | 20mm                     |
| Handle                    | Hinged handle            |
| Inner dimension (HxWxD)   | 170 mm x 316 mm x 235 mm |
| Weight                    | 49 kg                    |
| Volume                    | 13 L                     |
| Color                     | Anthracite RAL 7016      |
| Lock Type                 | Electronic lock          |