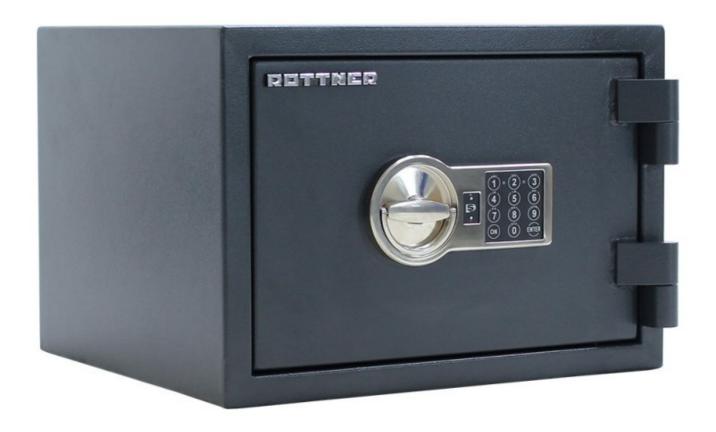

## FIRE CHAMP 30 EL\_PREMIUM

## FIRE CHAMP 30 EL\_PREMIUM

T05016

| FIRE CHAMP 30 EL_PREMIUM |                    |  |
|--------------------------|--------------------|--|
| Manufacturer             | Rottner Tresor     |  |
| Article number           | T05016             |  |
| EAN                      | 9006072059466      |  |
| Product series           | Fire Champ Premium |  |

| Outer dimension (HxWxD)   | 300 mm x 427 mm x 385 mm |
|---------------------------|--------------------------|
| Outer Dimension Extension | 20mm                     |
| Handle                    | Hinged handle            |
| Inner dimension (HxWxD)   | 170 mm x 316 mm x 235 mm |
| Weight                    | 49 kg                    |
| Volume                    | 13 L                     |
| Color                     | Anthracite RAL 7016      |
| Lock Type                 | Electronic lock          |