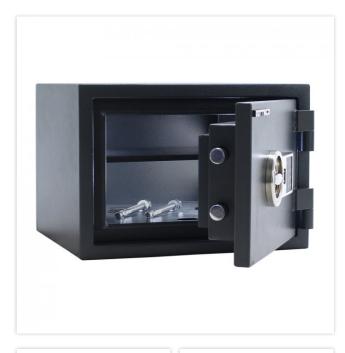

| EQUIPMENT                 |                          |  |
|---------------------------|--------------------------|--|
| Number of shelves         | 1                        |  |
| Adjustable shelf          | Yes                      |  |
| Interior safe as standard | No                       |  |
| Door opening angle        | max. 180 ° opening angle |  |

| SECURITY FEATURES         |             |  |
|---------------------------|-------------|--|
| Number of bolts           | 4           |  |
| Floor drillings           | Yes,drilled |  |
| Number of floor drillings | 2           |  |
| Fixing kit included       | Yes         |  |