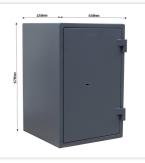

| Outer dimension (HxWxD)   | 670 mm x 440 mm x 450 mm   |
|---------------------------|----------------------------|
| Outer Dimension Extension | 20mm                       |
| Inner dimension (HxWxD)   | 540 mm x 329 mm x 300 mm   |
| Weight                    | 96 kg                      |
| Volume                    | 52 L                       |
| Color                     | Anthracite RAL 7016        |
| Lock Type                 | Double lock (incl. 2 keys) |