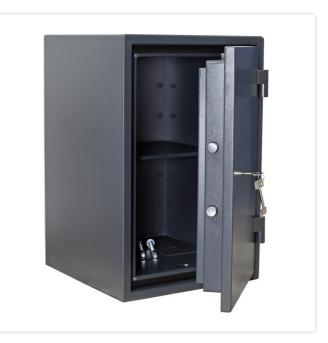

| EQUIPMENT                 |                          |
|---------------------------|--------------------------|
| Number of shelves         | 1                        |
| Adjustable shelf          | Yes                      |
| Interior safe as standard | No                       |
| Number of folders         | 4                        |
| Door opening angle        | max. 180 ° opening angle |

| SECURITY | FEATURES |
|----------|----------|
|          |          |

| Number of bolts           | 4           |
|---------------------------|-------------|
| Floor drillings           | Yes,drilled |
| Number of floor drillings | 2           |
| Fixing kit included       | Yes         |