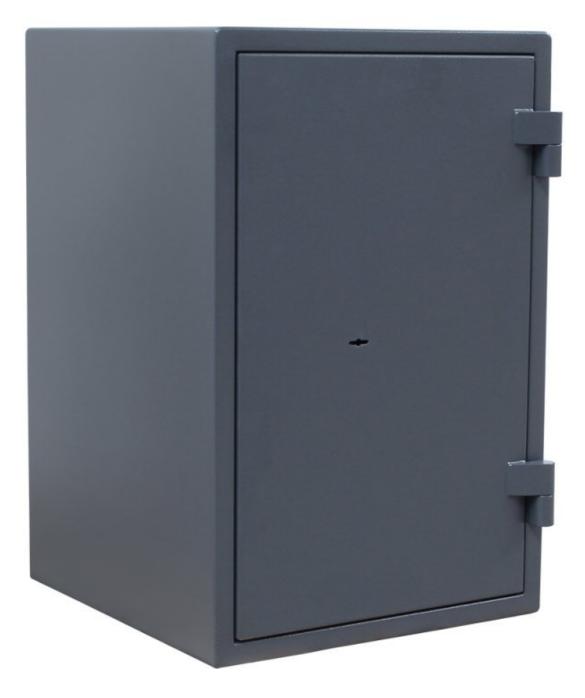

## FIRE CHAMP 65\_PREMIUM T05023

| ManufacturerRottner TrescArticle numberT05023EAN90060720595 | FIRE CHAMP 65_PREMIUM |  |  |
|-------------------------------------------------------------|-----------------------|--|--|
| EAN 90060720595                                             | r                     |  |  |
|                                                             |                       |  |  |
|                                                             | 34                    |  |  |
| Product series Fire Champ F                                 | remium                |  |  |