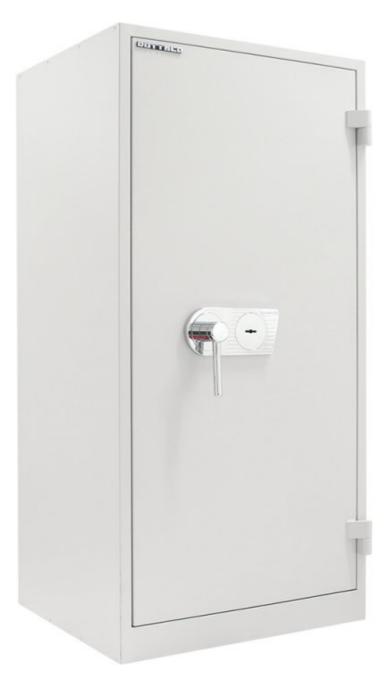

## OFFICE 1\_PREMIUM

| Manufacturer Rottner Tresor   Article number T05029   EAN 9006072059596   Product series Office Premium | OFFICE 1_PREMIUM |                |  |
|---------------------------------------------------------------------------------------------------------|------------------|----------------|--|
| EAN 9006072059596                                                                                       | Manufacturer     | Rottner Tresor |  |
|                                                                                                         | Article number   | T05029         |  |
| Product series Office Premium                                                                           | EAN              | 9006072059596  |  |
|                                                                                                         | Product series   | Office Premium |  |

| Outer dimension (HxWxD)   | 1,220 mm x 600 mm x 520 mm |
|---------------------------|----------------------------|
| Outer Dimension Extension | 60mm                       |
| Handle                    | Hand handle                |
| Inner dimension (HxWxD)   | 1,082 mm x 506 mm x 420 mm |
| Weight                    | 79 kg                      |
| Volume                    | 230 L                      |
| Color                     | RAL 7035                   |
| Lock Type                 | Double lock (incl. 2 keys) |

## SECURITY FEATURES

| Number of bolts           | 5           |
|---------------------------|-------------|
| Floor drillings           | Yes,drilled |
| Number of floor drillings | 2           |
| Back Wall Drilling        | No          |
| Fixing kit included       | Yes         |