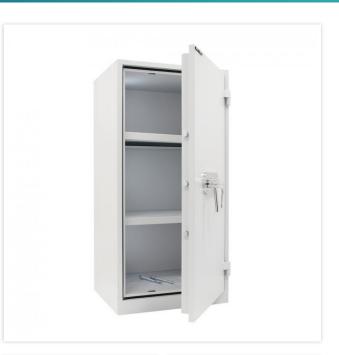

| EQUIPMENT                |                          |
|--------------------------|--------------------------|
| Number of shelves        | 2                        |
| Adjustable shelf         | Yes                      |
| nterior safe as standard | No                       |
| Number of folders        | 18                       |
| Door opening angle       | max. 180 ° opening angle |