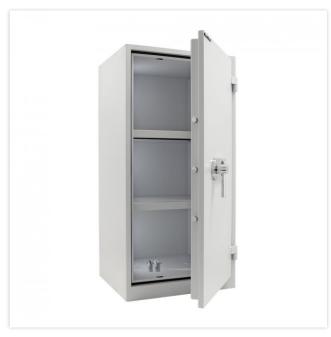

| EQUIPMENT                 |                          |
|---------------------------|--------------------------|
| Number of shelves         | 2                        |
| Adjustable shelf          | Yes                      |
| Interior safe as standard | No                       |
| Number of folders         | 18                       |
| Door opening angle        | max. 180 ° opening angle |