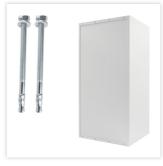

## OFFICE 1 EL\_PREMIUM

T05030

| OFFICE 1 EL_PREMIUM |                |  |
|---------------------|----------------|--|
| Manufacturer        | Rottner Tresor |  |
| Article number      | T05030         |  |
| EAN                 | 9006072059602  |  |
| Product series      | Office Premium |  |

| Outer dimension (HxWxD)   | 1,220 mm x 600 mm x 520 mm |
|---------------------------|----------------------------|
| Outer Dimension Extension | 60mm                       |
| Handle                    | Hand handle                |
| Inner dimension (HxWxD)   | 1,082 mm x 506 mm x 420 mm |
| Weight                    | 79 kg                      |
| Volume                    | 230 L                      |
| Color                     | Light gray RAL 7035        |
| Lock Type                 | Electronic lock            |

| SECURITY FEATURES         |             |
|---------------------------|-------------|
| Number of bolts           | 5           |
| Floor drillings           | Yes,drilled |
| Number of floor drillings | 2           |
| Back Wall Drilling        | No          |
| Fixing kit included       | Yes         |