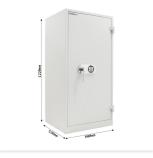

| Outer dimension (HxWxD)   | 1,220 mm x 600 mm x 520 mm |
|---------------------------|----------------------------|
| Outer Dimension Extension | 60mm                       |
| Handle                    | Hand handle                |
| Inner dimension (HxWxD)   | 1,082 mm x 506 mm x 420 mm |
| Weight                    | 79 kg                      |
| Volume                    | 230 L                      |
| Color                     | Light gray RAL 7035        |
| Lock Type                 | Electronic lock            |