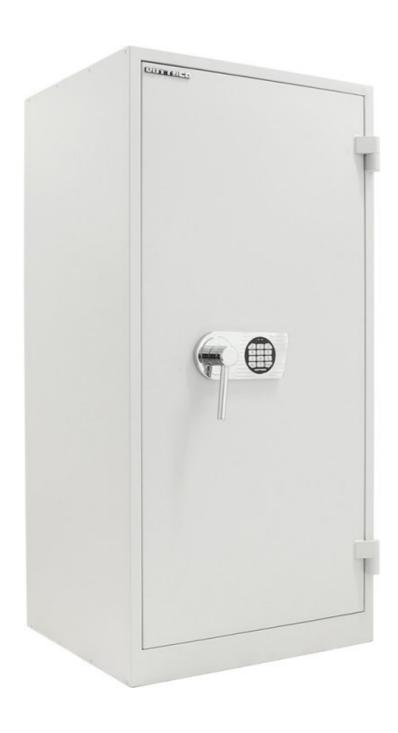

## OFFICE 1 EL\_PREMIUM

T05030

| OFFICE 1 EL_PREMIUM |                |  |
|---------------------|----------------|--|
| Manufacturer        | Rottner Tresor |  |
| Article number      | T05030         |  |
| EAN                 | 9006072059602  |  |
| Product series      | Office Premium |  |

| Outer dimension (HxWxD)   | 1,220 mm x 600 mm x 520 mm |
|---------------------------|----------------------------|
| Outer Dimension Extension | 60mm                       |
| Handle                    | Hand handle                |
| Inner dimension (HxWxD)   | 1,082 mm x 506 mm x 420 mm |
| Weight                    | 79 kg                      |
| Volume                    | 230 L                      |
| Color                     | Light gray RAL 7035        |
| Lock Type                 | Electronic lock            |