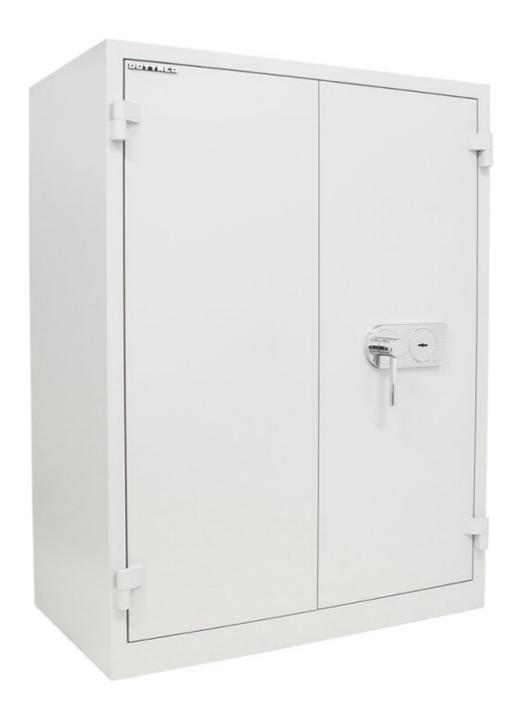

| Outer dimension (HxWxD)   | 1,220 mm x 930 mm x 520 mm |
|---------------------------|----------------------------|
| Outer Dimension Extension | 60mm                       |
| Handle                    | Hand handle                |
| Inner dimension (HxWxD)   | 1,050 mm x 814 mm x 405 mm |
| Weight                    | 108 kg                     |
| Volume                    | 346 L                      |
| Color                     | Light gray RAL 7035        |
| Lock Type                 | Double lock (incl. 2 keys) |