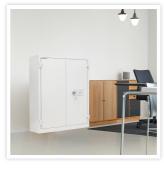

## OFFICE 2\_PREMIUM

T05031

| OFFICE 2_PREMIUM |                |  |
|------------------|----------------|--|
| Manufacturer     | Rottner Tresor |  |
| Article number   | T05031         |  |
| EAN              | 9006072059619  |  |
| Product series   | Office Premium |  |

| Outer dimension (HxWxD)   | 1,220 mm x 930 mm x 520 mm |
|---------------------------|----------------------------|
| Outer Dimension Extension | 60mm                       |
| Handle                    | Hand handle                |
| Inner dimension (HxWxD)   | 1,050 mm x 814 mm x 405 mm |
| Weight                    | 108 kg                     |
| Volume                    | 346 L                      |
| Color                     | Light gray RAL 7035        |
| Lock Type                 | Double lock (incl. 2 keys) |