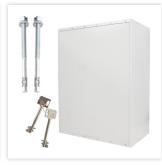

| SECURITY FEATURES         |             |  |
|---------------------------|-------------|--|
| Number of bolts           | 5           |  |
| Floor drillings           | Yes,drilled |  |
| Number of floor drillings | 2           |  |
| Back Wall Drilling        | No          |  |
| Fixing kit included       | Yes         |  |