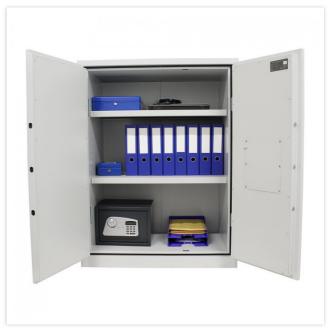

| EQUIPMENT                 |                          |  |
|---------------------------|--------------------------|--|
| Number of shelves         | 2                        |  |
| Adjustable shelf          | Yes                      |  |
| Interior safe as standard | No                       |  |
| Number of folders         | 30                       |  |
| Door opening angle        | max. 180 ° opening angle |  |