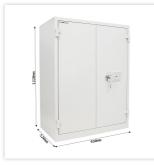

| Outer dimension (HxWxD)   | 1,220 mm x 930 mm x 520 mm |
|---------------------------|----------------------------|
| Outer Dimension Extension | 60mm                       |
| Handle                    | Hand handle                |
| Inner dimension (HxWxD)   | 1,050 mm x 814 mm x 405 mm |
| Weight                    | 108 kg                     |
| Volume                    | 346 L                      |
| Color                     | Light gray RAL 7035        |
| Lock Type                 | Double lock (incl. 2 keys) |