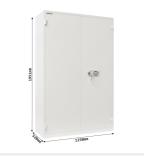

| Outer dimension (HxWxD)   | 1,951 mm x 1,250 mm x 520 mm |
|---------------------------|------------------------------|
| Outer Dimension Extension | 60mm                         |
| Handle                    | Hand handle                  |
| Inner dimension (HxWxD)   | 1,780 mm x 1,134 mm x 405 mm |
| Weight                    | 196 kg                       |
| Volume                    | 818 L                        |
| Color                     | Light gray RAL 7035          |
| Lock Type                 | Electronic lock              |