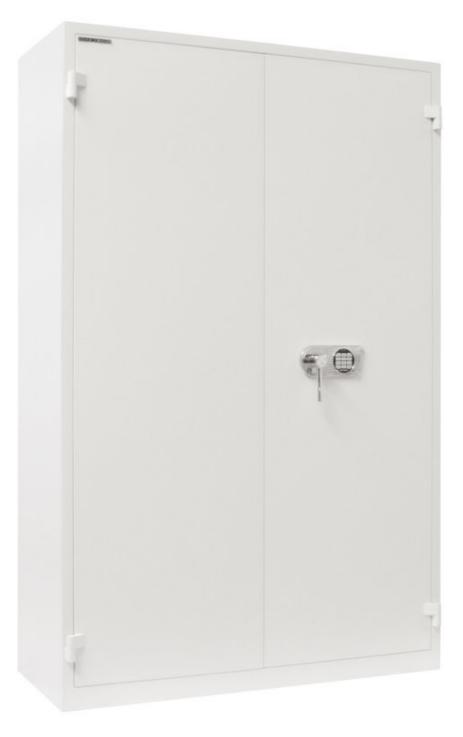

## OFFICE 4 EL\_PREMIUM T05036

| OFFICE 4 EL_PREMIUM |                |  |
|---------------------|----------------|--|
| Manufacturer        | Rottner Tresor |  |
| Article number      | T05036         |  |
| EAN                 | 9006072059664  |  |
| Product series      | Office Premium |  |
|                     |                |  |

| Outer dimension (HxWxD)   | 1,951 mm x 1,250 mm x 520 mm |
|---------------------------|------------------------------|
| Outer Dimension Extension | 60mm                         |
| Handle                    | Hand handle                  |
| Inner dimension (HxWxD)   | 1,780 mm x 1,134 mm x 405 mm |
| Weight                    | 196 kg                       |
| Volume                    | 818 L                        |
| Color                     | Light gray RAL 7035          |
| Lock Type                 | Electronic lock              |