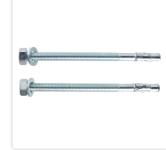

## SECURITY FEATURES

| Number of bolts           | 5           |
|---------------------------|-------------|
| Floor drillings           | Yes,drilled |
| Number of floor drillings | 2           |
| Back Wall Drilling        | No          |
| Fixing kit included       | Yes         |