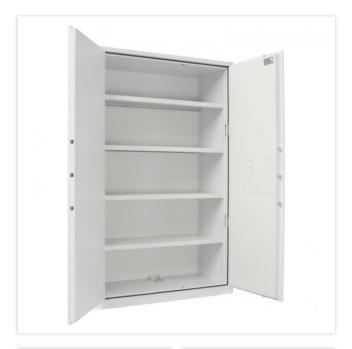

| EQUIPMENT                 |                          |
|---------------------------|--------------------------|
| Number of shelves         | 4                        |
| Adjustable shelf          | Yes                      |
| Interior safe as standard | No                       |
| Number of folders         | 70                       |
| Door opening angle        | max. 180 ° opening angle |