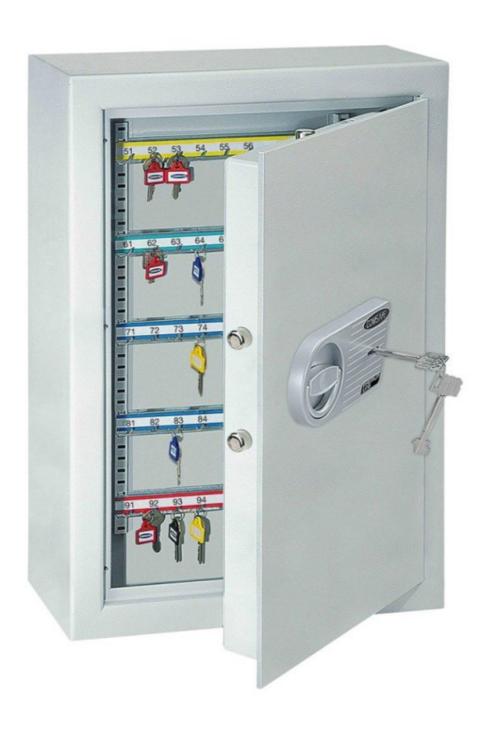

## ST300\_PREMIUM

| ST300_PREMIUM  |                |
|----------------|----------------|
| Manufacturer   | Rottner Tresor |
| Article number | T05152         |
| EAN            | 9006072061322  |
| Product series | ST Premium     |

| Outer dimension (HxWxD)   | 635 mm x 460 mm x 320 mm   |
|---------------------------|----------------------------|
| Outer Dimension Extension | 15mm                       |
| Handle                    | Hinged handle              |
| Inner dimension (HxWxD)   | 625 mm x 450 mm x 295 mm   |
| Weight                    | 42 kg                      |
| Volume                    | 83 L                       |
| Color                     | Light gray RAL 7035        |
| Lock Type                 | Double lock (incl. 2 keys) |

| EQUIPMENT          |                         |
|--------------------|-------------------------|
| Door opening angle | max. 90 ° opening angle |

| SECURITY FEATURES             |             |
|-------------------------------|-------------|
| Number of bolts               | 4           |
| Back Wall Drilling            | Yes,drilled |
| Number of drillings back wall | 4           |
| Fixing kit included           | Yes         |