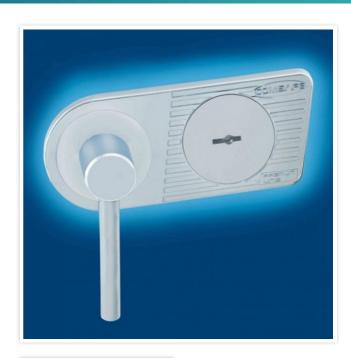

| Outer dimension (HxWxD)   | 1,250 mm x 700 mm x 500 mm       |
|---------------------------|----------------------------------|
| Outer Dimension Extension | 60mm                             |
| Handle                    | Hand handle                      |
| Inner dimension (HxWxD)   | 1,190 mm x 630 mm x 375 mm       |
| Weight                    | 125 kg                           |
| Volume                    | 281 L                            |
| Color                     | RAL 9006 white aluminum RAL 9006 |
| Lock Type                 | Double lock (incl. 2 keys)       |