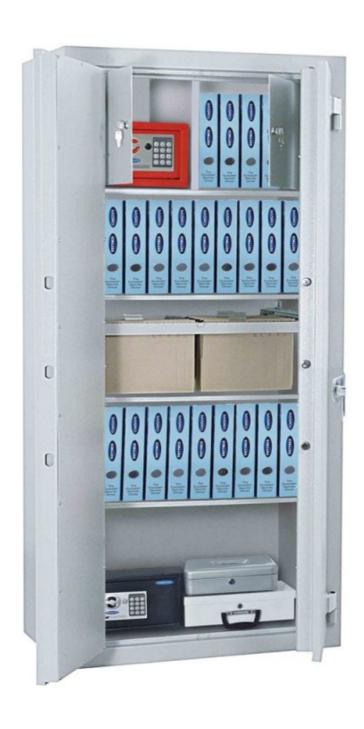

| Outer dimension (HxWxD)   | 1,250 mm x 700 mm x 500 mm       |
|---------------------------|----------------------------------|
| Outer Dimension Extension | 60mm                             |
| Handle                    | Hand handle                      |
| Inner dimension (HxWxD)   | 1,190 mm x 630 mm x 375 mm       |
| Weight                    | 125 kg                           |
| Volume                    | 281 L                            |
| Color                     | RAL 9006 white aluminum RAL 9006 |
| Lock Type                 | Double lock (incl. 2 keys)       |

| EQUIPMENT                 |     |  |
|---------------------------|-----|--|
| Number of shelves         | 3   |  |
| Adjustable shelf          | Yes |  |
| Interior safe as standard | No  |  |
| Number of folders         | 24  |  |

| SECURITY FEATURES         |             |  |
|---------------------------|-------------|--|
| Number of bolts           | 5           |  |
| Floor drillings           | Yes,drilled |  |
| Number of floor drillings | 1           |  |
| Fixing kit included       | Yes         |  |