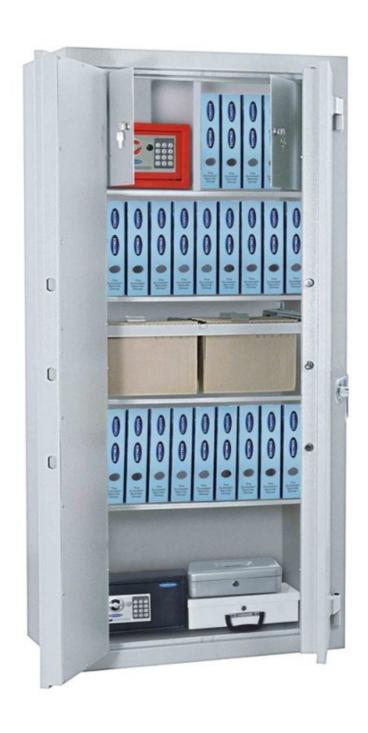

| Outer dimension (HxWxD)   | 1,250 mm x 700 mm x 500 mm       |
|---------------------------|----------------------------------|
| Outer Dimension Extension | 60mm                             |
| Handle                    | Hand handle                      |
| Inner dimension (HxWxD)   | 1,190 mm x 630 mm x 375 mm       |
| Weight                    | 125 kg                           |
| Volume                    | 281 L                            |
| Color                     | RAL 9006 white aluminum RAL 9006 |
| Lock Type                 | Mechanical combination lock      |

| EQUIPMENT                 |                          |  |
|---------------------------|--------------------------|--|
| Number of shelves         | 3                        |  |
| Adjustable shelf          | Yes                      |  |
| Interior safe as standard | No                       |  |
| Number of folders         | 24                       |  |
| Door opening angle        | max. 180 ° opening angle |  |

| SECURITY FEATURES   |             |
|---------------------|-------------|
| Number of bolts     | 5           |
| Floor drillings     | Yes,drilled |
| Fixing kit included | No          |

| CLASSIFICATION                                     |                                          |
|----------------------------------------------------|------------------------------------------|
| Fire protection                                    | Qualified fire protection                |
| Safety class                                       | no security level                        |
| Recommended insurance amount<br>Privat Austria     | After consulting the insurance company   |
| Recommended insurance amount Commercial Austria    | After consultating the insurance company |
| Recommended insurance amount<br>Privat Germany     | After consulting the insurance company   |
| Recommended insurance amount<br>Commercial Germany | After consulting the insurance company   |