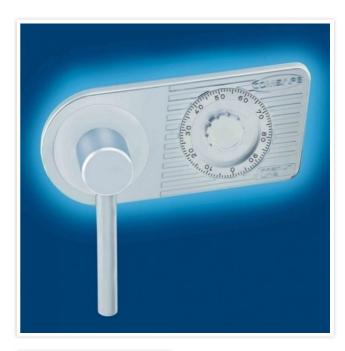

| Outer dimension (HxWxD)   | 1,250 mm x 700 mm x 500 mm       |
|---------------------------|----------------------------------|
| Outer Dimension Extension | 60mm                             |
| Handle                    | Hand handle                      |
| Inner dimension (HxWxD)   | 1,190 mm x 630 mm x 375 mm       |
| Weight                    | 125 kg                           |
| Volume                    | 281 L                            |
| Color                     | RAL 9006 white aluminum RAL 9006 |
| Lock Type                 | Mechanical combination lock      |