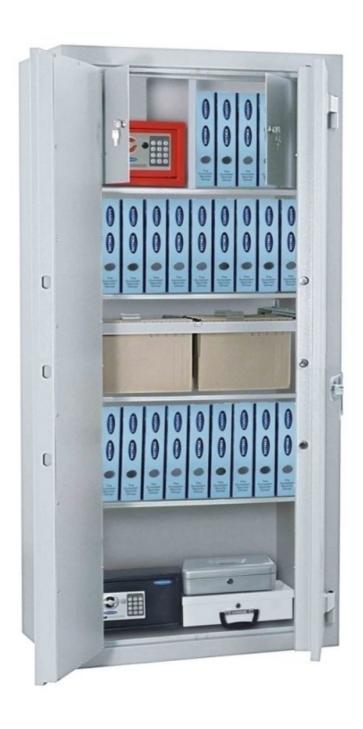

| Outer dimension (HxWxD)   | 1,500 mm x 700 mm x 500 mm       |
|---------------------------|----------------------------------|
| Outer Dimension Extension | 60mm                             |
| Handle                    | Hand handle                      |
| Inner dimension (HxWxD)   | 1,410 mm x 630 mm x 375 mm       |
| Weight                    | 145 kg                           |
| Volume                    | 333 L                            |
| Color                     | RAL 9006 white aluminum RAL 9006 |
| Lock Type                 | Double lock (incl. 2 keys)       |

| EQUIPMENT                 |                          |  |
|---------------------------|--------------------------|--|
| Number of shelves         | 4                        |  |
| Adjustable shelf          | Yes                      |  |
| Interior safe as standard | No                       |  |
| Number of folders         | 32                       |  |
| Door opening angle        | max. 180 ° opening angle |  |

| SECURITY FEATURES         |             |  |
|---------------------------|-------------|--|
| Number of bolts           | 5           |  |
| Floor drillings           | Yes,drilled |  |
| Number of floor drillings | 1           |  |
| Fixing kit included       | No          |  |