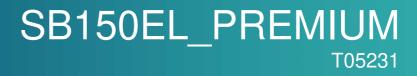

| Outer dimension (HxWxD)   | 1,500 mm x 700 mm x 500 mm       |
|---------------------------|----------------------------------|
| Outer Dimension Extension | 60mm                             |
| Handle                    | Hand handle                      |
| Inner dimension (HxWxD)   | 1,410 mm x 630 mm x 375 mm       |
| Weight                    | 145 kg                           |
| Volume                    | 333 L                            |
| Color                     | RAL 9006 white aluminum RAL 9006 |
| Lock Type                 | Electronic lock                  |

| EQUIPMENT                 |                          |
|---------------------------|--------------------------|
| Number of shelves         | 4                        |
| Adjustable shelf          | Yes                      |
| Interior safe as standard | No                       |
| Number of folders         | 32                       |
| Door opening angle        | max. 180 ° opening angle |

## SECURITY FEATURES

| Number of bolts     | 5   |
|---------------------|-----|
| Fixing kit included | Yes |