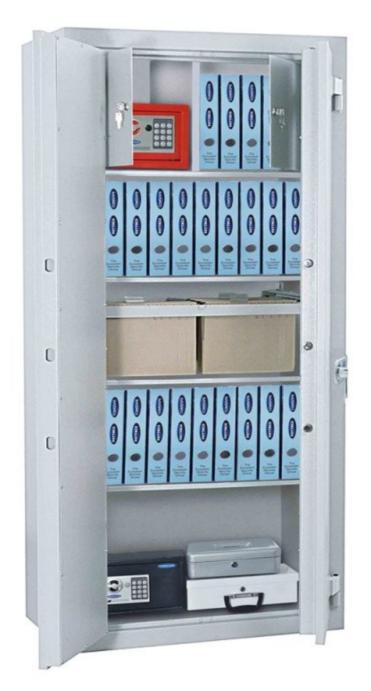

| Outer dimension (HxWxD)   | 1,500 mm x 700 mm x 500 mm       |
|---------------------------|----------------------------------|
| Outer Dimension Extension | 60mm                             |
| Handle                    | Hand handle                      |
| Inner dimension (HxWxD)   | 1,410 mm x 630 mm x 375 mm       |
| Weight                    | 145 kg                           |
| Volume                    | 333 L                            |
| Color                     | RAL 9006 white aluminum RAL 9006 |
| Lock Type                 | Electronic lock                  |