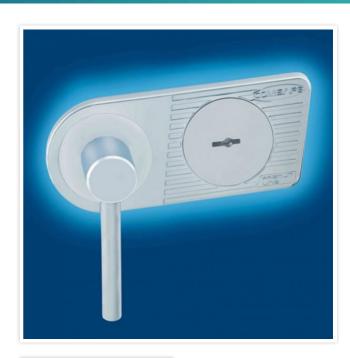

| Outer dimension (HxWxD)   | 1,950 mm x 700 mm x 500 mm       |
|---------------------------|----------------------------------|
| Outer Dimension Extension | 60mm                             |
| Handle                    | Hand handle                      |
| Inner dimension (HxWxD)   | 1,890 mm x 630 mm x 375 mm       |
| Weight                    | 180 kg                           |
| Volume                    | 447 L                            |
| Color                     | RAL 9006 white aluminum RAL 9006 |
| Lock Type                 | Double lock (incl. 2 keys)       |

| SECURITY FEATURES         |             |
|---------------------------|-------------|
| Number of bolts           | 5           |
| Floor drillings           | Yes,drilled |
| Number of floor drillings | 1           |
| Fixing kit included       | Yes         |