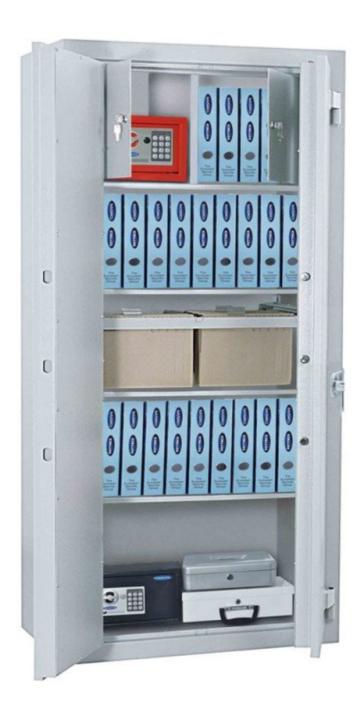

| Outer dimension (HxWxD)   | 1,950 mm x 700 mm x 500 mm       |
|---------------------------|----------------------------------|
| Outer Dimension Extension | 60mm                             |
| Handle                    | Hand handle                      |
| Inner dimension (HxWxD)   | 1,890 mm x 630 mm x 375 mm       |
| Weight                    | 180 kg                           |
| Volume                    | 447 L                            |
| Color                     | RAL 9006 white aluminum RAL 9006 |
| Lock Type                 | Double lock (incl. 2 keys)       |

| EQUIPMENT                 |                          |  |
|---------------------------|--------------------------|--|
| Number of shelves         | 4                        |  |
| Adjustable shelf          | Yes                      |  |
| Interior safe as standard | No                       |  |
| Number of folders         | 40                       |  |
| Door opening angle        | max. 180 ° opening angle |  |

| SECURITY FEATURES         |             |
|---------------------------|-------------|
| Number of bolts           | 5           |
| Floor drillings           | Yes,drilled |
| Number of floor drillings | 1           |
| Fixing kit included       | Yes         |