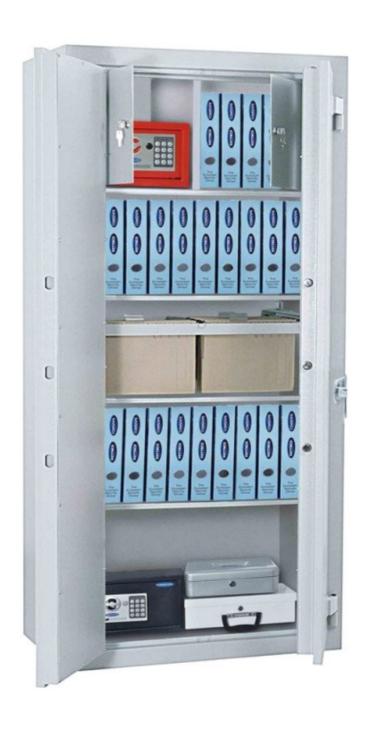

| Outer dimension (HxWxD)   | 1,950 mm x 700 mm x 500 mm       |
|---------------------------|----------------------------------|
| Outer Dimension Extension | 60mm                             |
| Handle                    | Hand handle                      |
| Inner dimension (HxWxD)   | 1,890 mm x 630 mm x 375 mm       |
| Weight                    | 180 kg                           |
| Volume                    | 447 L                            |
| Color                     | RAL 9006 white aluminum RAL 9006 |
| Lock Type                 | Electronic lock                  |

| EQUIPMENT                 |                          |  |
|---------------------------|--------------------------|--|
| Number of shelves         | 4                        |  |
| Adjustable shelf          | Yes                      |  |
| Interior safe as standard | No                       |  |
| Number of folders         | 40                       |  |
| Door opening angle        | max. 180 ° opening angle |  |

| SECURITY FEATURES         |     |
|---------------------------|-----|
| Number of bolts           | 5   |
| Number of floor drillings | 1   |
| Fixing kit included       | Yes |

| CLASSIFICATION                                     |                                          |
|----------------------------------------------------|------------------------------------------|
| Fire protection                                    | Qualified fire protection                |
| Safety class                                       | no security level                        |
| Recommended insurance amount<br>Privat Austria     | After consulting the insurance company   |
| Recommended insurance amount Commercial Austria    | After consultating the insurance company |
| Recommended insurance amount<br>Privat Germany     | After consulting the insurance company   |
| Recommended insurance amount<br>Commercial Germany | After consulting the insurance company   |