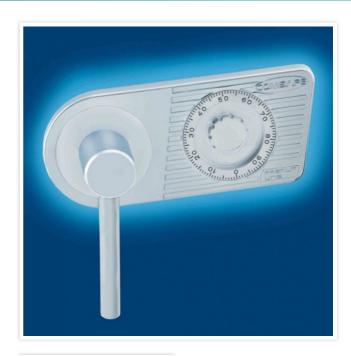

| Outer dimension (HxWxD)   | 1,950 mm x 700 mm x 500 mm       |
|---------------------------|----------------------------------|
| Outer Dimension Extension | 60mm                             |
| Handle                    | Hand handle                      |
| Inner dimension (HxWxD)   | 1,890 mm x 630 mm x 375 mm       |
| Weight                    | 180 kg                           |
| Volume                    | 447 L                            |
| Color                     | RAL 9006 white aluminum RAL 9006 |
| Lock Type                 | Mechanical combination lock      |