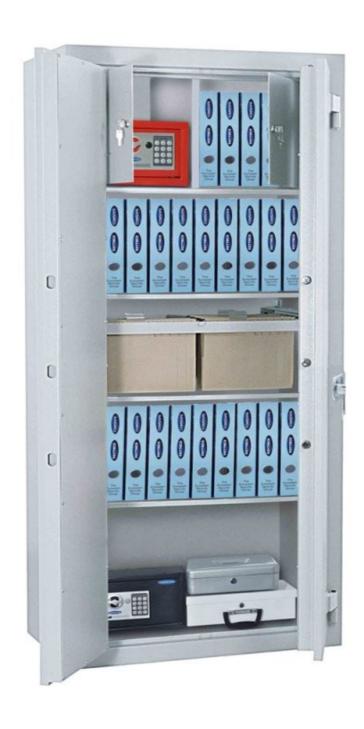

| Outer dimension (HxWxD)   | 1,950 mm x 700 mm x 500 mm       |
|---------------------------|----------------------------------|
| Outer Dimension Extension | 60mm                             |
| Handle                    | Hand handle                      |
| Inner dimension (HxWxD)   | 1,890 mm x 630 mm x 375 mm       |
| Weight                    | 180 kg                           |
| Volume                    | 447 L                            |
| Color                     | RAL 9006 white aluminum RAL 9006 |
| Lock Type                 | Mechanical combination lock      |

| EQUIPMENT                 |                          |  |
|---------------------------|--------------------------|--|
| Number of shelves         | 4                        |  |
| Adjustable shelf          | Yes                      |  |
| Interior safe as standard | No                       |  |
| Number of folders         | 40                       |  |
| Door opening angle        | max. 180 ° opening angle |  |

| SECURITY FEATURES         |             |
|---------------------------|-------------|
| Number of bolts           | 5           |
| Floor drillings           | Yes,drilled |
| Number of floor drillings | 1           |
| Fixing kit included       | Yes         |