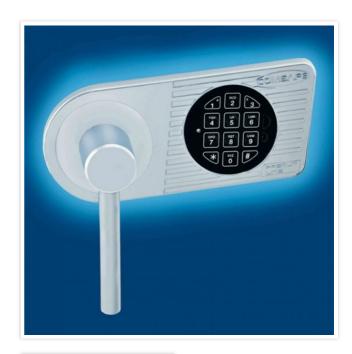

| Outer dimension (HxWxD)   | 1,950 mm x 950 mm x 550 mm       |
|---------------------------|----------------------------------|
| Outer Dimension Extension | 60mm                             |
| Handle                    | Hand handle                      |
| Inner dimension (HxWxD)   | 1,890 mm x 880 mm x 425 mm       |
| Weight                    | 250 kg                           |
| Volume                    | 707 L                            |
| Color                     | RAL 9006 white aluminum RAL 9006 |
| Lock Type                 | Electronic lock                  |