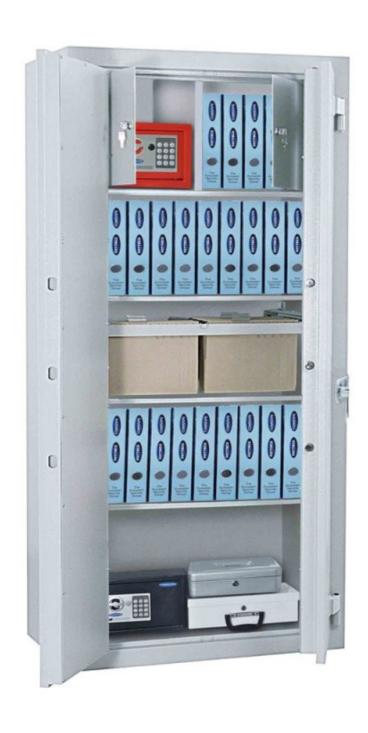

| Outer dimension (HxWxD)   | 1,950 mm x 950 mm x 550 mm       |
|---------------------------|----------------------------------|
| Outer Dimension Extension | 60mm                             |
| Handle                    | Hand handle                      |
| Inner dimension (HxWxD)   | 1,890 mm x 880 mm x 425 mm       |
| Weight                    | 250 kg                           |
| Volume                    | 707 L                            |
| Color                     | RAL 9006 white aluminum RAL 9006 |
| Lock Type                 | Electronic lock                  |

| EQUIPMENT                 |                          |  |
|---------------------------|--------------------------|--|
| Number of shelves         | 4                        |  |
| Adjustable shelf          | Yes                      |  |
| Interior safe as standard | No                       |  |
| Number of folders         | 55                       |  |
| Door opening angle        | max. 180 ° opening angle |  |

| SECURITY FEATURES         |     |
|---------------------------|-----|
| Number of bolts           | 5   |
| Number of floor drillings | 1   |
| Fixing kit included       | Yes |

| CLASSIFICATION                                     |                                          |
|----------------------------------------------------|------------------------------------------|
| Fire protection                                    | Qualified fire protection                |
| Safety class                                       | no security level                        |
| Recommended insurance amount<br>Privat Austria     | After consulting the insurance company   |
| Recommended insurance amount<br>Commercial Austria | After consultating the insurance company |
| Recommended insurance amount<br>Privat Germany     | After consulting the insurance company   |
| Recommended insurance amount<br>Commercial Germany | After consulting the insurance company   |