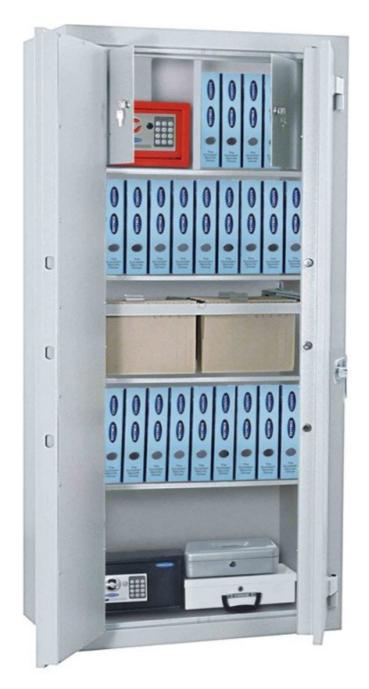

| Outer dimension (HxWxD)   | 1,950 mm x 1,260 mm x 550 mm     |
|---------------------------|----------------------------------|
| Outer Dimension Extension | 60mm                             |
| Handle                    | Hand handle                      |
| Inner dimension (HxWxD)   | 1,890 mm x 1,190 mm x 425 mm     |
| Weight                    | 390 kg                           |
| Volume                    | 956 L                            |
| Color                     | RAL 9006 white aluminum RAL 9006 |
| Lock Type                 | Double lock (incl. 2 keys)       |

| EQUIPMENT                 | QUIPMENT                 |  |
|---------------------------|--------------------------|--|
| Number of shelves         | 4                        |  |
| Adjustable shelf          | Yes                      |  |
| Interior safe as standard | No                       |  |
| Number of folders         | 75                       |  |
| Door opening angle        | max. 180 ° opening angle |  |

## SECURITY FEATURES

| Number of bolts           | 5   |
|---------------------------|-----|
| Number of floor drillings | 1   |
| Fixing kit included       | Yes |