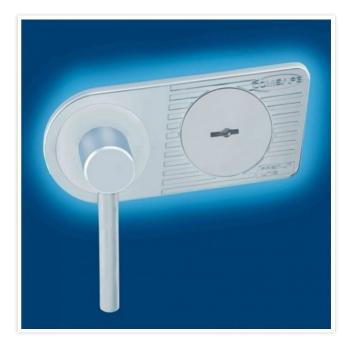

| Outer dimension (HxWxD)   | 1,950 mm x 1,260 mm x 550 mm     |
|---------------------------|----------------------------------|
| Outer Dimension Extension | 60mm                             |
| Handle                    | Hand handle                      |
| Inner dimension (HxWxD)   | 1,890 mm x 1,190 mm x 425 mm     |
| Weight                    | 390 kg                           |
| Volume                    | 956 L                            |
| Color                     | RAL 9006 white aluminum RAL 9006 |
| Lock Type                 | Double lock (incl. 2 keys)       |