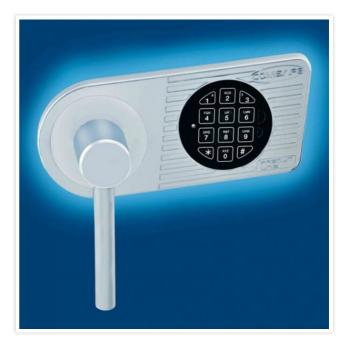

| Outer dimension (HxWxD)   | 1,950 mm x 1,260 mm x 550 mm     |
|---------------------------|----------------------------------|
| Outer Dimension Extension | 60mm                             |
| Handle                    | Hand handle                      |
| Inner dimension (HxWxD)   | 1,890 mm x 1,190 mm x 425 mm     |
| Weight                    | 390 kg                           |
| Volume                    | 956 L                            |
| Color                     | RAL 9006 white aluminum RAL 9006 |
| Lock Type                 | Electronic lock                  |