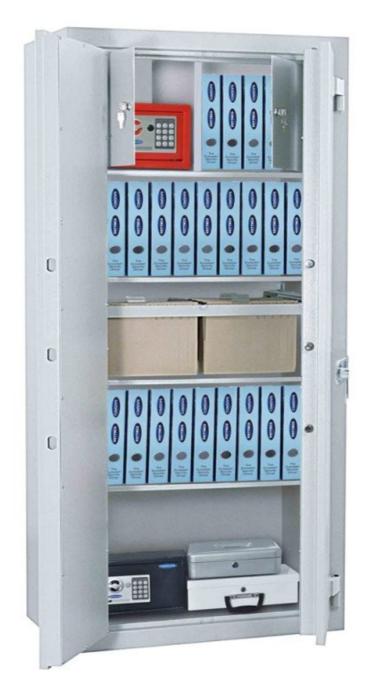

| EQUIPMENT                 |                          |
|---------------------------|--------------------------|
| Number of shelves         | 4                        |
| Adjustable shelf          | Yes                      |
| Interior safe as standard | No                       |
| Number of folders         | 75                       |
| Door opening angle        | max. 180 ° opening angle |