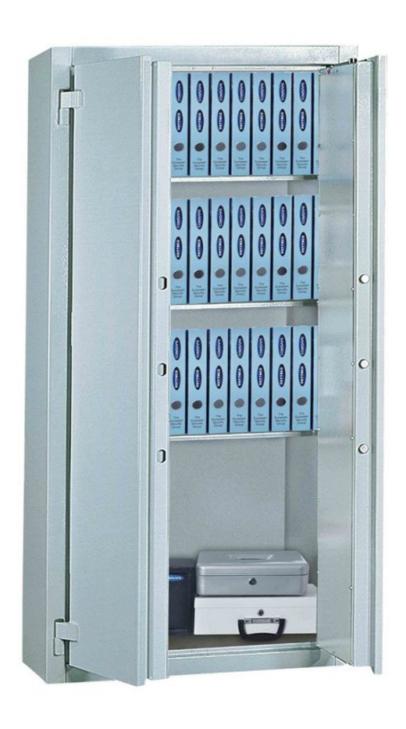

| Outer dimension (HxWxD)   | 800 mm x 700 mm x 500 mm         |
|---------------------------|----------------------------------|
| Outer Dimension Extension | 60mm                             |
| Handle                    | Hand handle                      |
| Inner dimension (HxWxD)   | 675 mm x 565 mm x 335 mm         |
| Weight                    | 205 kg                           |
| Volume                    | 128 L                            |
| Color                     | RAL 9006 white aluminum RAL 9006 |
| Lock Type                 | Double lock (incl. 2 keys)       |

| EQUIPMENT                 |                          |  |
|---------------------------|--------------------------|--|
| Number of shelves         | 1                        |  |
| Adjustable shelf          | Yes                      |  |
| Interior safe as standard | No                       |  |
| Number of folders         | 14                       |  |
| Door opening angle        | max. 180 ° opening angle |  |

| SECURITY FEATURES   |     |
|---------------------|-----|
| Number of bolts     | 5   |
| Fixing kit included | Yes |

| CLASSIFICATION                                     |                                          |
|----------------------------------------------------|------------------------------------------|
| Fire protection                                    | Qualified fire protection                |
| Safety class                                       | no security level                        |
| Recommended insurance amount<br>Privat Austria     | After consulting the insurance company   |
| Recommended insurance amount<br>Commercial Austria | After consultating the insurance company |
| Recommended insurance amount<br>Privat Germany     | After consulting the insurance company   |
| Recommended insurance amount<br>Commercial Germany | After consulting the insurance company   |