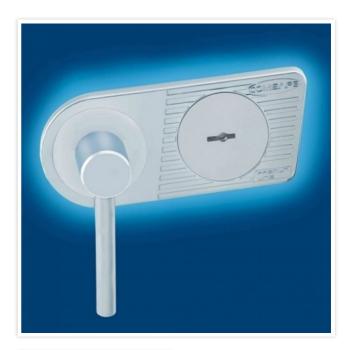

| Outer dimension (HxWxD)   | 800 mm x 700 mm x 500 mm         |
|---------------------------|----------------------------------|
| Outer Dimension Extension | 60mm                             |
| Handle                    | Hand handle                      |
| Inner dimension (HxWxD)   | 675 mm x 565 mm x 335 mm         |
| Weight                    | 205 kg                           |
| Volume                    | 128 L                            |
| Color                     | RAL 9006 white aluminum RAL 9006 |
| Lock Type                 | Double lock (incl. 2 keys)       |