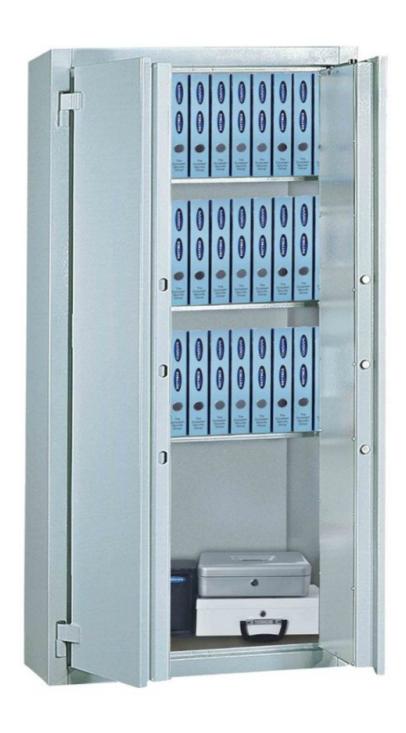

| Outer dimension (HxWxD)   | 1,250 mm x 700 mm x 500 mm       |
|---------------------------|----------------------------------|
| Outer Dimension Extension | 60mm                             |
| Handle                    | Hand handle                      |
| Inner dimension (HxWxD)   | 1,125 mm x 565 mm x 335 mm       |
| Weight                    | 210 kg                           |
| Volume                    | 213 L                            |
| Color                     | RAL 9006 white aluminum RAL 9006 |
| Lock Type                 | Double lock (incl. 2 keys)       |
|                           |                                  |

| EQUIPMENT                 |                          |  |
|---------------------------|--------------------------|--|
| Number of shelves         | 2                        |  |
| Adjustable shelf          | Yes                      |  |
| Interior safe as standard | No                       |  |
| Number of folders         | 21                       |  |
| Door opening angle        | max. 180 ° opening angle |  |

| SECURITY FEATURES         |             |  |
|---------------------------|-------------|--|
| Number of bolts           | 5           |  |
| Floor drillings           | Yes,drilled |  |
| Number of floor drillings | 1           |  |
| Fixing kit included       | No          |  |