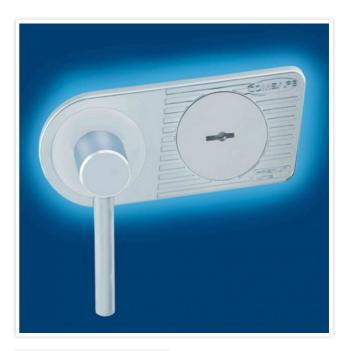

| Outer dimension (HxWxD)   | 1,250 mm x 700 mm x 500 mm       |
|---------------------------|----------------------------------|
| Outer Dimension Extension | 60mm                             |
| Handle                    | Hand handle                      |
| Inner dimension (HxWxD)   | 1,125 mm x 565 mm x 335 mm       |
| Weight                    | 210 kg                           |
| Volume                    | 213 L                            |
| Color                     | RAL 9006 white aluminum RAL 9006 |
| Lock Type                 | Double lock (incl. 2 keys)       |
|                           |                                  |