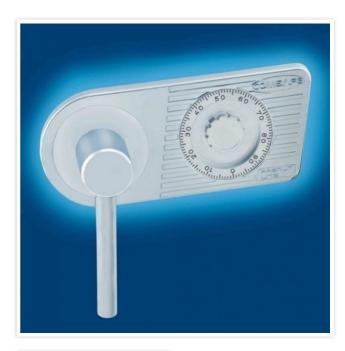

| Outer dimension (HxWxD)   | 1,250 mm x 700 mm x 500 mm       |
|---------------------------|----------------------------------|
| Outer Dimension Extension | 60mm                             |
| Handle                    | Hand handle                      |
| Inner dimension (HxWxD)   | 1,125 mm x 565 mm x 335 mm       |
| Weight                    | 210 kg                           |
| Volume                    | 213 L                            |
| Color                     | RAL 9006 white aluminum RAL 9006 |
| Lock Type                 | Mechanical combination lock      |