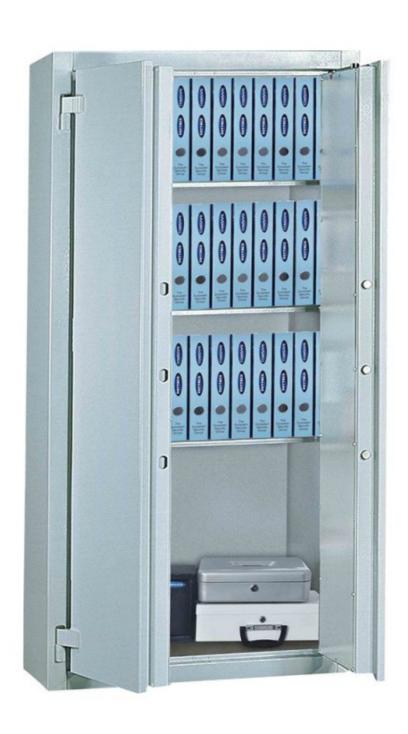

| Outer dimension (HxWxD)   | 1,250 mm x 700 mm x 500 mm       |
|---------------------------|----------------------------------|
| Outer Dimension Extension | 60mm                             |
| Handle                    | Hand handle                      |
| Inner dimension (HxWxD)   | 1,125 mm x 565 mm x 335 mm       |
| Weight                    | 210 kg                           |
| Volume                    | 213 L                            |
| Color                     | RAL 9006 white aluminum RAL 9006 |
| Lock Type                 | Mechanical combination lock      |

| EQUIPMENT                 |                          |  |
|---------------------------|--------------------------|--|
| Number of shelves         | 2                        |  |
| Adjustable shelf          | Yes                      |  |
| Interior safe as standard | No                       |  |
| Number of folders         | 21                       |  |
| Door opening angle        | max. 180 ° opening angle |  |

| SECURITY FEATURES         |             |
|---------------------------|-------------|
| Number of bolts           | 5           |
| Floor drillings           | Yes,drilled |
| Number of floor drillings | 5           |
| Fixing kit included       | No          |