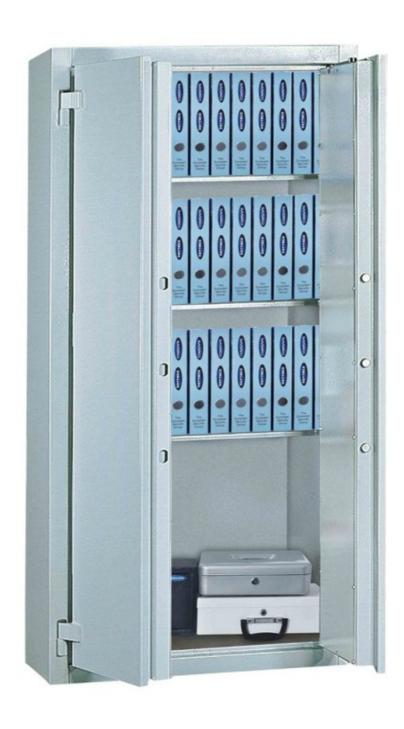

| Outer dimension (HxWxD)   | 1,500 mm x 700 mm x 500 mm       |
|---------------------------|----------------------------------|
| Outer Dimension Extension | 60mm                             |
| Handle                    | Hand handle                      |
| Inner dimension (HxWxD)   | 1,375 mm x 565 mm x 335 mm       |
| Weight                    | 220 kg                           |
| Volume                    | 260 L                            |
| Color                     | RAL 9006 white aluminum RAL 9006 |
| Lock Type                 | Double lock (incl. 2 keys)       |

| EQUIPMENT                 |                          |  |
|---------------------------|--------------------------|--|
| Number of shelves         | 3                        |  |
| Adjustable shelf          | Yes                      |  |
| Interior safe as standard | No                       |  |
| Number of folders         | 24                       |  |
| Door opening angle        | max. 180 ° opening angle |  |

| SECURITY FEATURES         |             |  |
|---------------------------|-------------|--|
| Number of bolts           | 5           |  |
| Floor drillings           | Yes,drilled |  |
| Number of floor drillings | 1           |  |
| Fixing kit included       | Yes         |  |