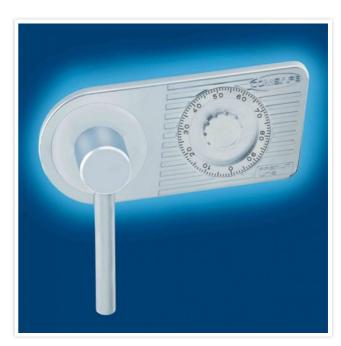

| Outer dimension (HxWxD)   | 1,950 mm x 950 mm x 550 mm       |
|---------------------------|----------------------------------|
| Outer Dimension Extension | 60mm                             |
| Handle                    | Hand handle                      |
| Inner dimension (HxWxD)   | 1,825 mm x 815 mm x 385 mm       |
| Weight                    | 415 kg                           |
| Volume                    | 573 L                            |
| Color                     | RAL 9006 white aluminum RAL 9006 |
| Lock Type                 | Mechanical combination lock      |