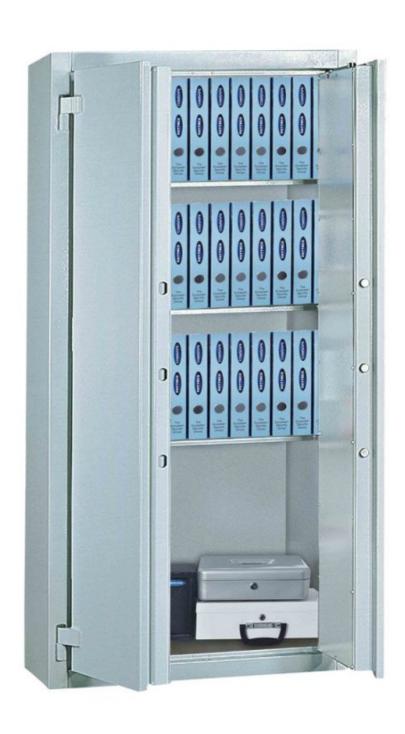

| Outer dimension (HxWxD)   | 1,950 mm x 950 mm x 550 mm       |
|---------------------------|----------------------------------|
| Outer Dimension Extension | 60mm                             |
| Handle                    | Hand handle                      |
| Inner dimension (HxWxD)   | 1,825 mm x 815 mm x 385 mm       |
| Weight                    | 415 kg                           |
| Volume                    | 573 L                            |
| Color                     | RAL 9006 white aluminum RAL 9006 |
| Lock Type                 | Mechanical combination lock      |

| EQUIPMENT                 |                          |  |
|---------------------------|--------------------------|--|
| Number of shelves         | 4                        |  |
| Adjustable shelf          | Yes                      |  |
| Interior safe as standard | No                       |  |
| Number of folders         | 50                       |  |
| Door opening angle        | max. 180 ° opening angle |  |

| SECURITY FEATURES         |             |  |
|---------------------------|-------------|--|
| Number of bolts           | 5           |  |
| Floor drillings           | Yes,drilled |  |
| Number of floor drillings | 1           |  |
| Fixing kit included       | Yes         |  |